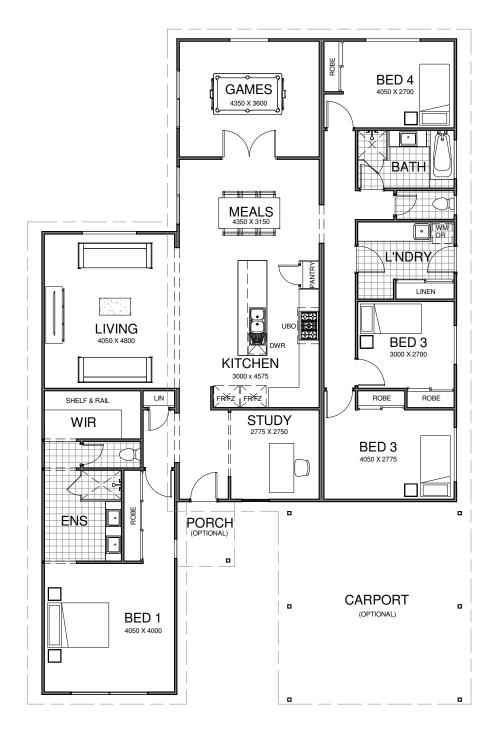

## WITH A SEPARATE KIDS WING, **THE MEGENTA** IS THE DREAM FAMILY HOME.

This home features a large spacious kitchen with island bench that overlooks a generous separate living area and meals. The master bedroom is spacious with a large walk in robe, double vanity and second robe perfect for storage. To the back of the home is a kid's wing with all minor bedrooms in a separate section of the home. The home also features a large games/theatre room with double doors opening off the meals area.

## **SPECIFICATIONS**

| Dwelling              | 185.8m <sup>2</sup> |
|-----------------------|---------------------|
| Porch<br>(optional)   | 3.6m <sup>2</sup>   |
| Carport<br>(optional) | 36.0m <sup>2</sup>  |
| Total                 | 225.4m <sup>2</sup> |

## **KEY FEATURES**

| <b>¦≡</b> ı | 4 Bedrooms           |
|-------------|----------------------|
|             | 2 Bathrooms          |
|             | Study                |
|             | Separate living area |
|             | Games room           |