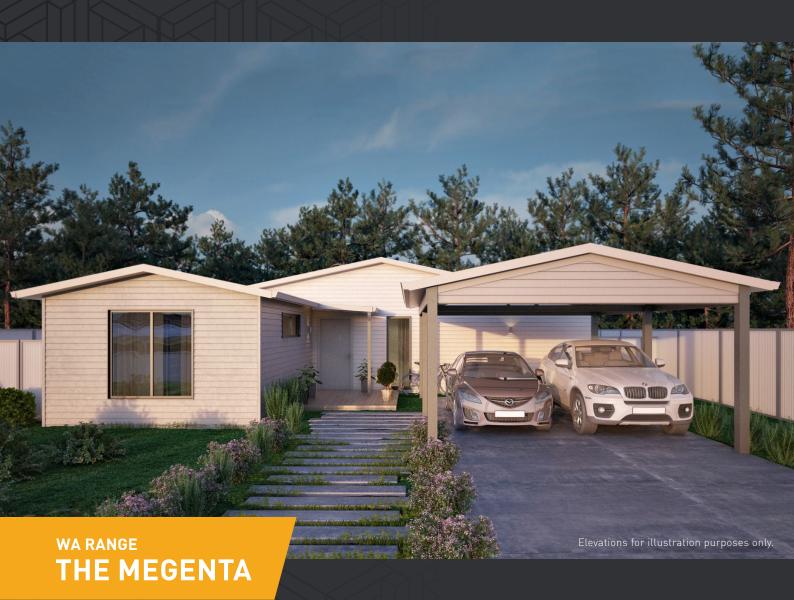

## WITH A SEPARATE KIDS WING, **THE MEGENTA** IS THE DREAM FAMILY HOME.

This home features a large spacious kitchen with island bench that overlooks a generous separate living area and meals. The master bedroom is spacious with a large walk in robe, double vanity and second robe perfect for storage. To the back of the home is a kid's wing with all minor bedrooms in a separate section of the home. The home also features a large games/theatre room with double doors opening off the meals area.

## WA RANGE THE MEGENTA

HOME WIDTH 12.9m
HOME DEPTH 20.4m