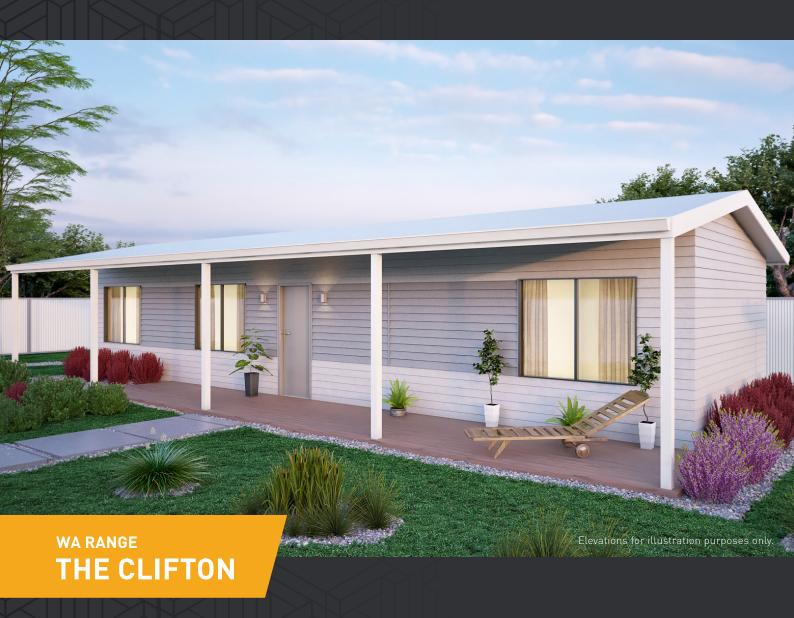

## **THE CLIFTON** OFFERS COZY COMFORTS OF AN IDEAL COUNTRY WEEKENDER.

This compact, single lift home has all the creature comforts for a perfect weekend getaway. Imagine warm evenings under the expansive verandah. This two bedroom design has open plan kitchen and living areas and plenty of storage throughout. With elevations to suit any style, this home is designed to be your ideal country weekender.

## WA RANGE THE CLIFTON

HOME WIDTH 14.4m

HOME DEPTH 4.2m