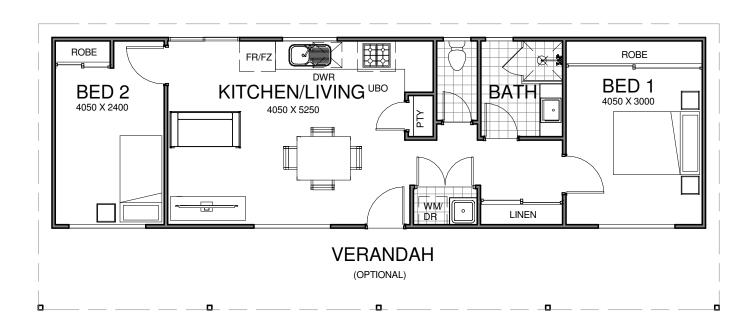

## **SPECIFICATIONS**

Dwelling 60.5m<sup>2</sup> Verandah (optional) 27.5m<sup>2</sup>

Total 88.0m<sup>2</sup>

## **KEY FEATURES**

2 Bedrooms

Separate living area

1 Bathrooms