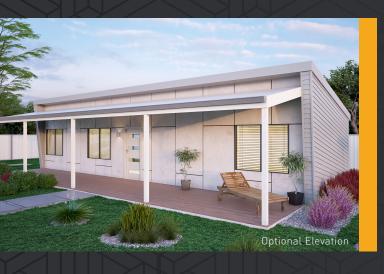

## **THE CLIFTON** OFFERS COZY COMFORTS OF AN IDEAL COUNTRY WEEKENDER.

This compact, single lift home has all the creature comforts for a perfect weekend getaway. Imagine warm evenings under the expansive verandah. This two bedroom design has open plan kitchen and living areas and plenty of storage throughout. With elevations to suit any style, this home is designed to be your ideal country weekender.