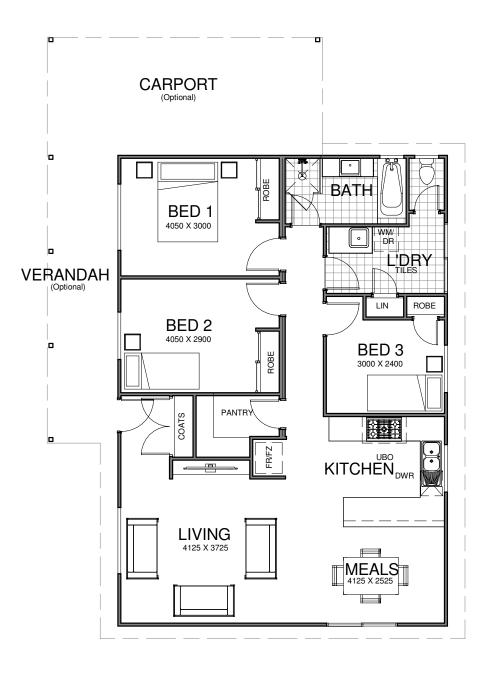

## THE CRYSTAL IS AN IMPRESSIVE FAMILY HOME DESIGNED TO SUIT THE COUNTRY LIFESTYLE.

Enjoy the spacious, open plan living and meal areas, overlooked by a huge kitchen with breakfast bar and impressive walk-in pantry. The home has three bedrooms with wardrobe recesses, large bathroom and generous laundry. The Crystal is a great family home or getaway.

## WA RANGE THE CRYSTAL

HOME WIDTH 8.4m
HOME DEPTH 12.0m

## **SPECIFICATIONS**

| Dwelling               | 100.8m <sup>2</sup> |
|------------------------|---------------------|
| Carport (optional)     | 21.0m <sup>2</sup>  |
| Verandah<br>(optional) | 13.2m <sup>2</sup>  |
| Total                  | 135.0m <sup>2</sup> |