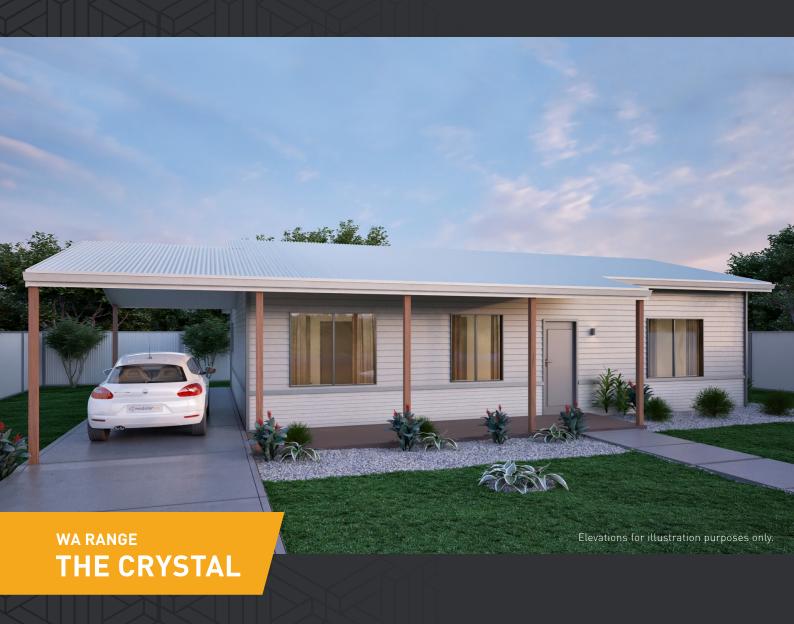

## THE CRYSTAL IS AN IMPRESSIVE FAMILY HOME DESIGNED TO SUIT THE COUNTRY LIFESTYLE.

Enjoy the spacious, open plan living and meal areas, overlooked by a huge kitchen with breakfast bar and impressive walk-in pantry. The home has three bedrooms with wardrobe recesses, large bathroom and generous laundry. The Crystal is a great family home or getaway.

## WA RANGE THE CRYSTAL

HOME WIDTH 8.4m
HOME DEPTH 12.0m