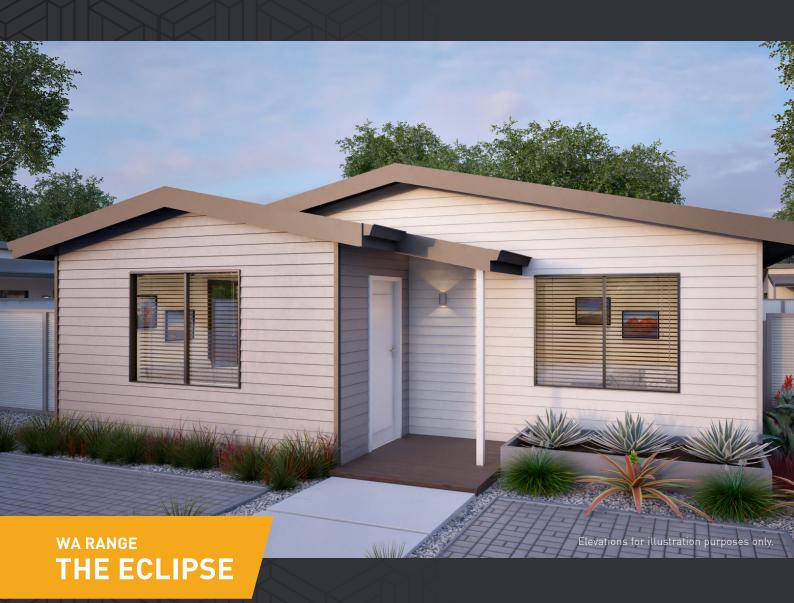

## WITH A SLEEK MODERN DESIGN **THE ECLIPSE** IS THE PERFECT WEEKEND GETAWAY.

The Eclipse features 2 large bedrooms with the main having own ensuite and impressive walk in robe. Bedroom two is accessible via the linen nook and has it's own large bathroom, ideal for guests. The home has a large kitchen overlooking an open plan living/meals area, separate laundry and storage room.

## WA RANGE THE ECLIPSE

HOME WIDTH 8.4m
HOME DEPTH 14.0m