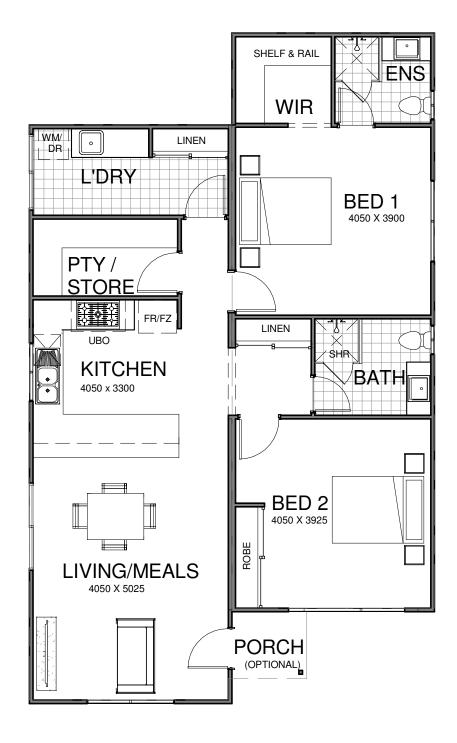

## WITH A SLEEK MODERN DESIGN **THE ECLIPSE** IS THE PERFECT WEEKEND GETAWAY.

The Eclipse features 2 large bedrooms with the main having own ensuite and impressive walk in robe. Bedroom two is accessible via the linen nook and has it's own large bathroom, ideal for guests. The home has a large kitchen overlooking an open plan living/meals area, separate laundry and storage room.

## **SPECIFICATIONS**

Dwelling 101.0m<sup>2</sup>
Porch 2.0m<sup>2</sup>

Total 103.0m<sup>2</sup>

## **KEY FEATURES**

2 Bedrooms

2 Bathrooms

Separate living area