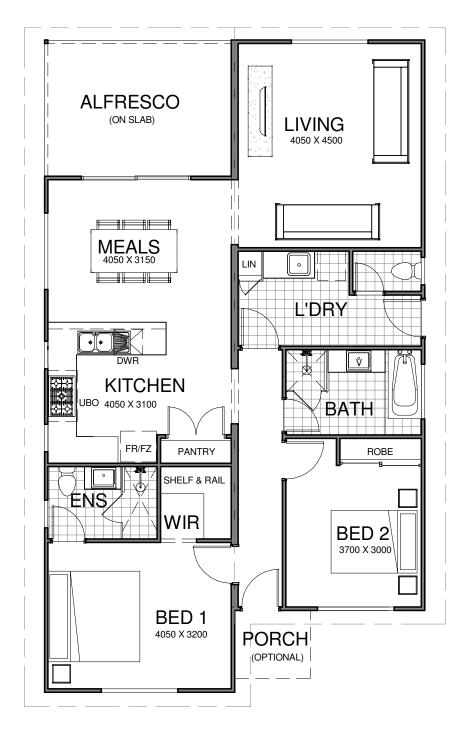

## THE OTTAWAY FOLLOWS A MODERN AND FUNCTIONAL HOME DESIGN.

A compact home with a well thought-out design to make the most of each room. The Ottaway features 2 bedrooms and 2 bathrooms with a large kitchen overlooking the meals area that opens up to an outdoor alfresco area under the main roof. There is a separate living area to the back of the home to relax and unwind.

## **SPECIFICATIONS**

Dwelling 101.0m²
Alfresco 12.0m²
Porch (optional) 4.0m²

Total 117.0m<sup>2</sup>

## **KEY FEATURES**

2 Bedrooms

2 Bathrooms

Separate living area

Alfresco on slab