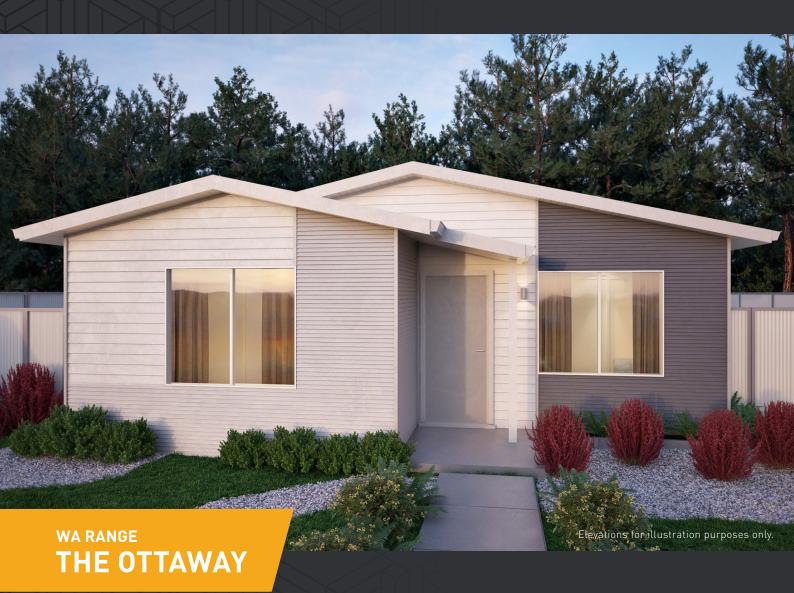

## THE OTTAWAY FOLLOWS A MODERN AND FUNCTIONAL HOME DESIGN.

A compact home with a well thought-out design to make the most of each room. The Ottaway features 2 bedrooms and 2 bathrooms with a large kitchen overlooking the meals area that opens up to an outdoor alfresco area under the main roof. There is a separate living area to the back of the home to relax and unwind.

## WA RANGE THE OTTAWAY

HOME WIDTH 8.4m
HOME DEPTH 14.4m