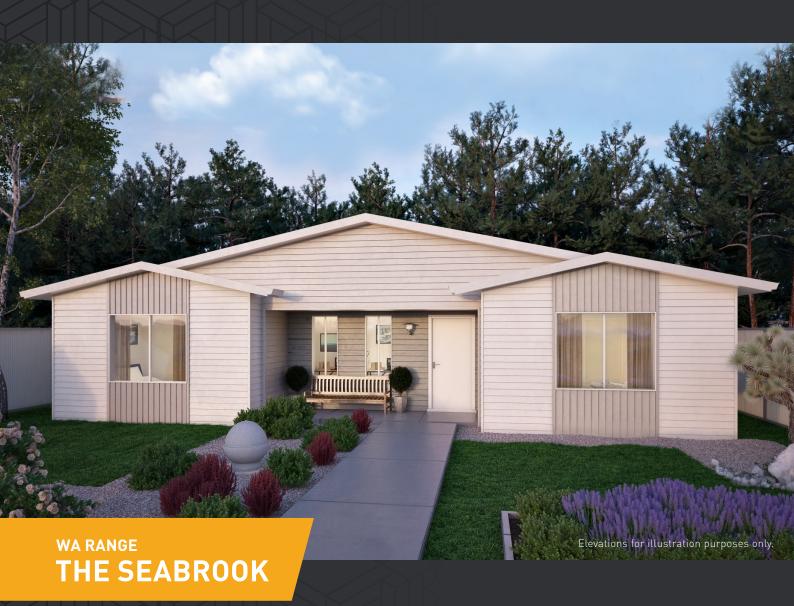

## THE SEABROOK IS A LUXURY FAMILY HOME WITH UNIQUE DESIGN FEATURES.

The jewel in the The Seabrook is the dream alfresco with outdoor kitchen, included on the main slab. Designed with entertaining in mind, a servery window opens from the main kitchen to the outdoor dining space. Enjoy a touch of luxury in the master suite with a double vanity in the ensuite, while the kids have their own "wing" with bedrooms 2, 3 and 4 in a separate section of the home.

## WA RANGE THE SEABROOK

HOME WIDTH 12.9m HOME DEPTH 15.0m