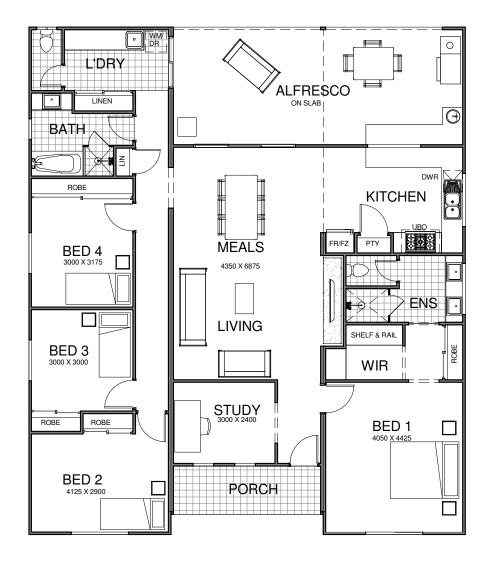

## THE SEABROOK IS A LUXURY FAMILY HOME WITH UNIQUE DESIGN FEATURES.

The jewel in the The Seabrook is the dream alfresco with outdoor kitchen, included on the main slab. Designed with entertaining in mind, a servery window opens from the main kitchen to the outdoor dining space. Enjoy a touch of luxury in the master suite with a double vanity in the ensuite, while the kids have their own "wing" with bedrooms 2, 3 and 4 in a separate section of the home.

## **SPECIFICATIONS**

| Dwelling | 154.0m <sup>2</sup> |
|----------|---------------------|
| Alfresco | 30.0m <sup>2</sup>  |
| Porch    | 6.0m <sup>2</sup>   |
| Total    | 190.0m <sup>2</sup> |

## **KEY FEATURES**

| <b>⊧</b> m₁ | 4 Bedrooms           |
|-------------|----------------------|
|             | 2 Bathrooms          |
|             | Study                |
|             | Separate living area |
|             | Alfresco on slab     |