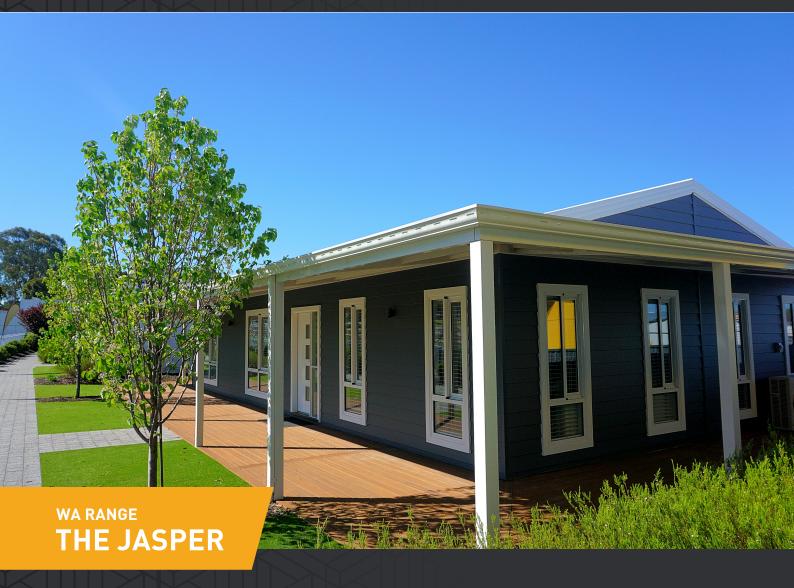

## THE JASPER: A SPACIOUS HOME DESIGN FOR THE ENTIRE FAMILY.

The Jasper embraces the best of country living - the design lends itself perfectly to the addition of full wraparound verandahs and is a great option for those wanting to make the most of the scenic views around them. The Jasper welcomes you to a separate entry into a spacious, open plan meals and living area. The large kitchen with breakfast bar provides ample workspace.

## WA RANGE THE JASPER

HOME WIDTH 8.4m

HOME DEPTH 15.0m