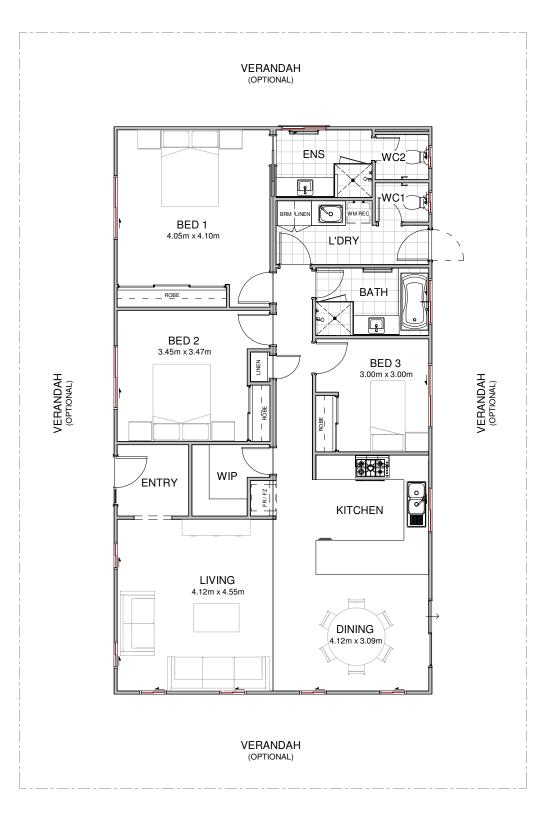

## THE JASPER: A SPACIOUS HOME DESIGN FOR THE ENTIRE FAMILY.

The Jasper embraces the best of country living - the design lends itself perfectly to the addition of full wraparound verandahs and is a great option for those wanting to make the most of the scenic views around them. The Jasper welcomes you to a separate entry into a spacious, open plan meals and living area. The large kitchen with breakfast bar provides ample workspace.

The master suite features an ensuite with wish-list double vanity and separate toilet for extra privacy and convenience. There are 3 comfortable sized bedrooms, generous laundry and main bathroom with separate toilet. This home gives you space for the entire family all within an economical, functional footprint.

## WA RANGE THE JASPER

HOME WIDTH 8.4m

HOME DEPTH 15.0m

## **SPECIFICATIONS**

Dwelling 126.0m² Verandah (optional) 142.0m²

Total 268.0m<sup>2</sup>

## **KEY FEATURES**

**≗** 3 Bedrooms

2 Bathrooms

Separate living area