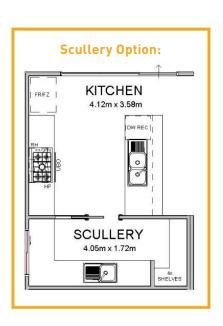

# **THE TEAGUE** CREATES A DREAM SPACE FOR THE ENTERTAINER.

The Teague offers ultimate family living.
The massive kitchen is perfect for the home chef with a breakfast bar which overlooks an expansive living and dining area. The home has a study and separate theatre/games room for entertaining kids and grown ups. An impressive master suite has his and hers walk in robes and double basins in the ensuite. Bedrooms 2, 3 and 4 are in their own wing and all have built-in robes.