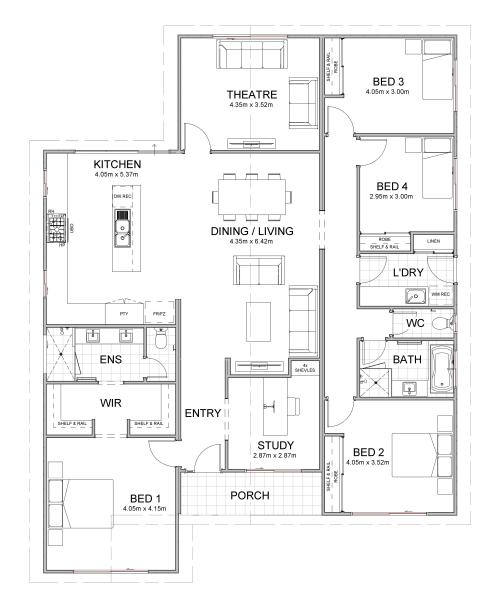

# **THE TEAGUE** CREATES A DREAM SPACE FOR THE ENTERTAINER.

The Teague offers ultimate family living.
The massive kitchen is perfect for the home chef with a breakfast bar which overlooks an expansive living and dining area. The home has a study and separate theatre/games room for entertaining kids and grown ups. An impressive master suite has his and hers walk in robes and double basins in the ensuite. Bedrooms 2, 3 and 4 are in their own wing and all have built-in robes.

## THE TEAGUE

HOME WIDTH 12.9m HOME DEPTH 16.8m

#### **SPECIFICATIONS**

| Dwelling | 179.0m <sup>2</sup> |
|----------|---------------------|
| Porch    | 6.1m <sup>2</sup>   |
| Total    | 185.1m <sup>2</sup> |

### **KEY FEATURES**

| <b>¦=</b> ■ı | 4 Bedrooms           |
|--------------|----------------------|
|              | 2 Bathrooms          |
|              | Study                |
|              | Separate living area |
|              | Theatre room         |