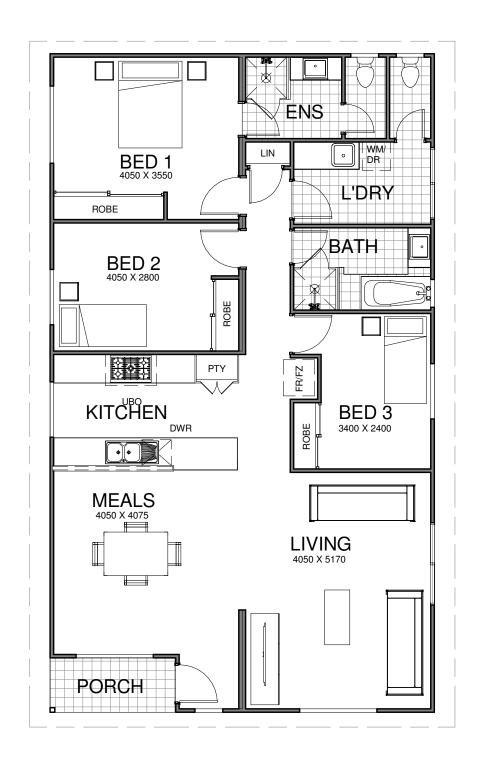

## THE **HERDSMAN** IS AN ENTERTAINER'S DELIGHT.

With an impressive galley style kitchen The Herdsman is perfect for the entertainer, with plenty of work space and storage. The kitchen opens up onto a large open plan living area and separate meals. A large master bedroom with ensuite and separate toilet is featured at the back of the home. Two more single size bedrooms are accessible off the hallway from the kitchen.

## **SPECIFICATIONS**

 $\begin{array}{c|c} \text{Dwelling} & 120.9\text{m}^2 \\ \text{Porch} & 3.3\text{m}^2 \\ \text{Total} & 124.2\text{m}^2 \end{array}$ 

## **KEY FEATURES**

3 Bedrooms

2 Bathrooms

Open plan living