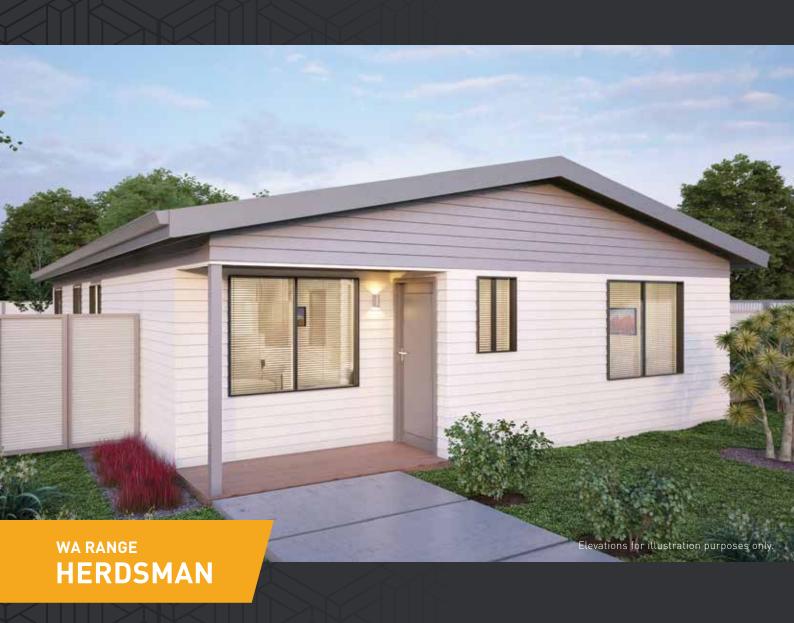

## THE **HERDSMAN** IS AN ENTERTAINER'S DELIGHT.

With an impressive galley style kitchen The Herdsman is perfect for the entertainer, with plenty of work space and storage. The kitchen opens up onto a large open plan living area and separate meals. A large master bedroom with ensuite and separate toilet is featured at the back of the home. Two more single size bedrooms are accessible off the hallway from the kitchen.

## WA RANGE HERDSMAN

HOME WIDTH 8.4m
HOME DEPTH 14.4m