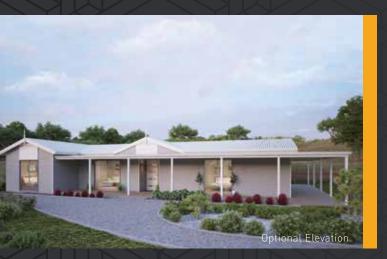

## THERE'S A PLACE FOR EVERYONE WITH THE MURIN.

The Murin features a dedicated entry that opens up to a large games/theatre room through double doors to the left. To the right of the entrance is a generous master bedroom with impressive walk in robe, ensuite and separate toilet. The home features a kids wing with all minor bedrooms in a separate section of the home and a living wing with an open plan kitchen with island bench overlooking meals and living room area with access to external entertainment areas. The kitchen has ample pantry storage and plenty of working bench.