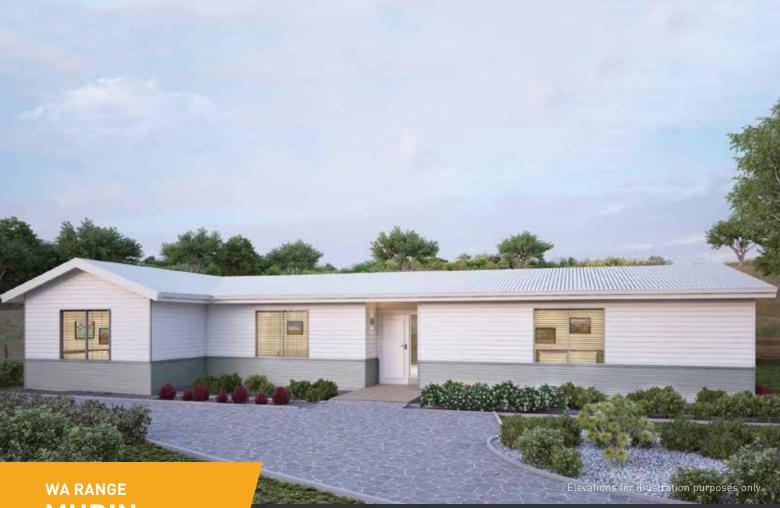

# **MURIN**

## THERE'S A PLACE FOR EVERYONE WITH THE MURIN.

The Murin features a dedicated entry that opens up to a large games/theatre room through double doors to the left. To the right of the entrance is a generous master bedroom with impressive walk in robe, ensuite and separate toilet. The home features a kids wing with all minor bedrooms in a separate section of the home and a living wing with an open plan kitchen with island bench overlooking meals and living room area with access to external entertainment areas. The kitchen has ample pantry storage and plenty of working bench.

## wa range MURIN

| HOME WIDTH | 18.6m |
|------------|-------|
| HOME DEPTH | 14.4m |