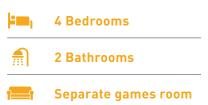

to a large games/theatre room through double doors to the left. To the right of the entrance is a generous master bedroom with impressive walk in robe, ensuite and separate toilet. The home features a kids wing with all minor bedrooms in a separate section of the home and a living wing with an open plan kitchen with island bench overlooking meals and living room area with access to external entertainment areas. The kitchen has ample pantry storage and plenty of working bench.

## wa range MURIN

| HOME WIDTH | 18.6m |
|------------|-------|
| HOME DEPTH | 14.4m |

### SPECIFICATIONS

| Dwelling            | 175.0m <sup>2</sup> |
|---------------------|---------------------|
| Porch<br>(optional) | 118.0m <sup>2</sup> |
| Total               | 293.0m <sup>2</sup> |

#### **KEY FEATURES**