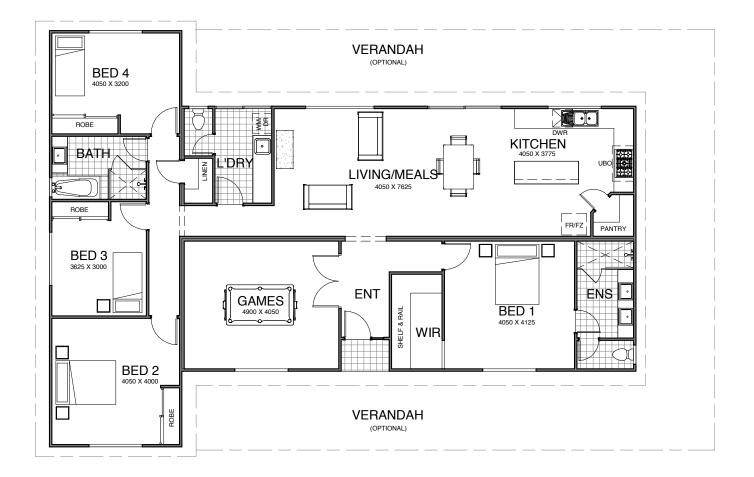

## THERE'S A PLACE FOR EVERYONE WITH THE MURIN.

The Murin features a dedicated entry that opens up to a large games/theatre room through double doors to the left. To the right of the entrance is a generous master bedroom with impressive walk in robe, ensuite and separate toilet. The home features a kids wing with all minor bedrooms in a separate section of the home and a living wing with an open plan kitchen with island bench overlooking meals and living room area with access to external entertainment areas. The kitchen has ample pantry storage and plenty of working bench.

### SPECIFICATIONS

| Dwelling            | 175.0m <sup>2</sup> |
|---------------------|---------------------|
| Porch<br>(optional) | 118.0m <sup>2</sup> |
| Total               | 293.0m <sup>2</sup> |