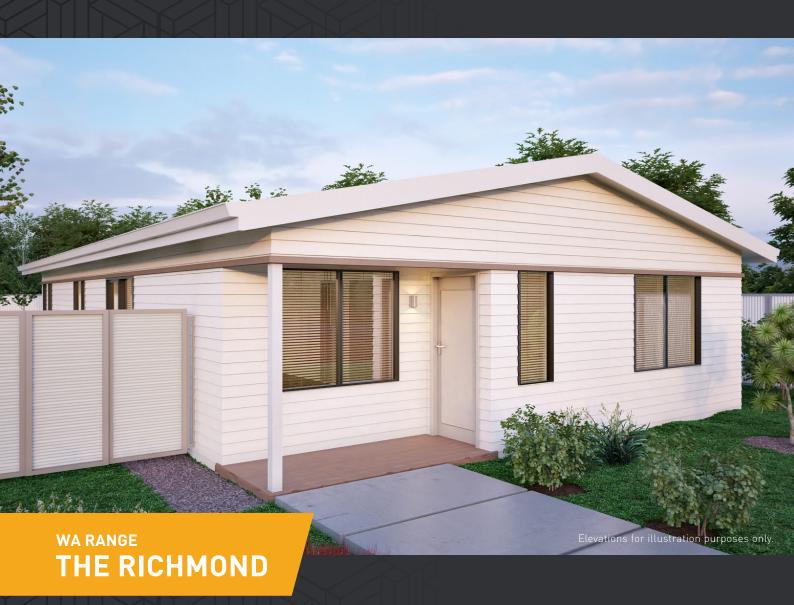

## THE RICHMOND OFFERS COMPLETE COMFORT WITH AN OPEN PLAN DESIGN.

The front porch welcomes you to the spacious, open plan living and meals areas, overlooked by the centrally located kitchen - the hub of the home! There are three bedrooms with wardrobe recesses, plus a huge master suite boasting ensuite and impressive walk-in robe. The main bathroom has a bath and shower and there's plenty of storage throughout. An ideal home for a growing family.

## WA RANGE THE RICHMOND

HOME WIDTH 8.4m
HOME DEPTH 14.4m