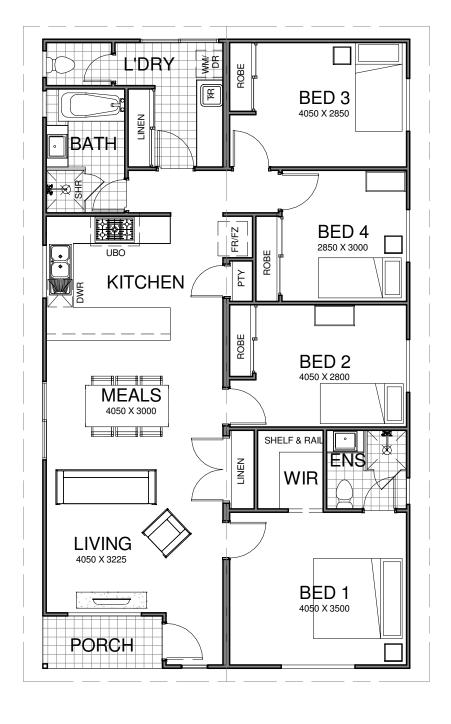

## THE RICHMOND OFFERS COMPLETE COMFORT WITH AN OPEN PLAN DESIGN.

The front porch welcomes you to the spacious, open plan living and meals areas, overlooked by the centrally located kitchen - the hub of the home! There are three bedrooms with wardrobe recesses, plus a huge master suite boasting ensuite and impressive walk-in robe. The main bathroom has a bath and shower and there's plenty of storage throughout. An ideal home for a growing family.

## **SPECIFICATIONS**

 Dwelling
 117.0m²

 Porch
 3.3m²

 Total
 121.3m²

## **KEY FEATURES**

4 Bedrooms

🗐 2 Bathrooms

Separate living area