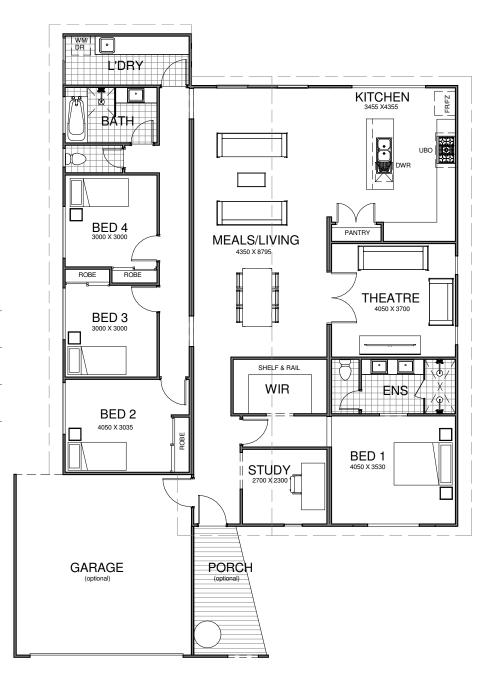

## **SPECIFICATIONS**

Dwelling 186.0m<sup>2</sup>
Garage 33.0m<sup>2</sup>
Porch 9.0m<sup>2</sup>

Total 228.0m<sup>2</sup>

## **KEY FEATURES**

4 Bedrooms

2 Bathrooms

Study

Separate theatre room