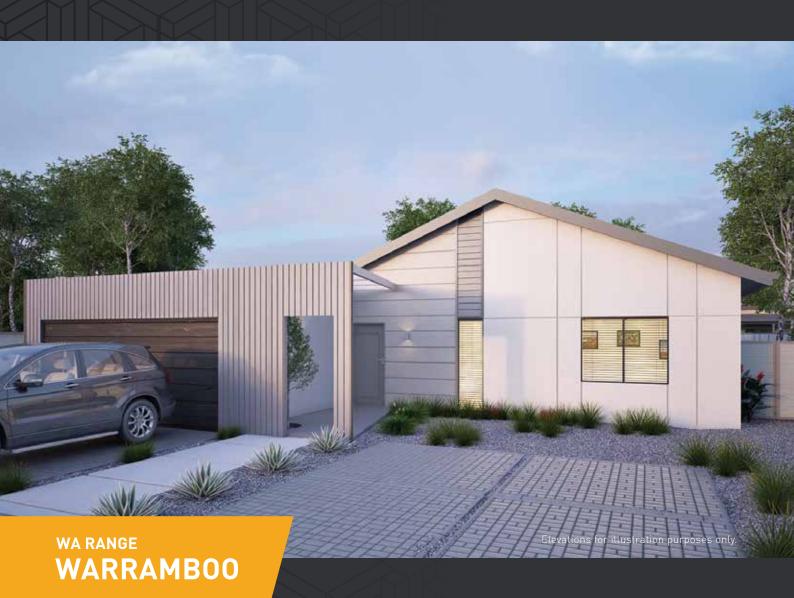

## THE **WARRAMBOO**OFFERS BIG LIVING FOR THE BIG FAMILY.

Modern, stylish and spacious. All words which come to mind with this design. Separate games/ theatre room and kids "wing" with bedrooms 2, 3 and 4 in their own section of the home. The big kitchen opens onto large meals and living spaces and the outdoor entertaining area. There's a touch of indulgence in the impressive master suite with the walk-in robe and an ensuite with double vanity and double shower.

## WARRAMBOO

HOME WIDTH 16.0m
HOME DEPTH 12.9m