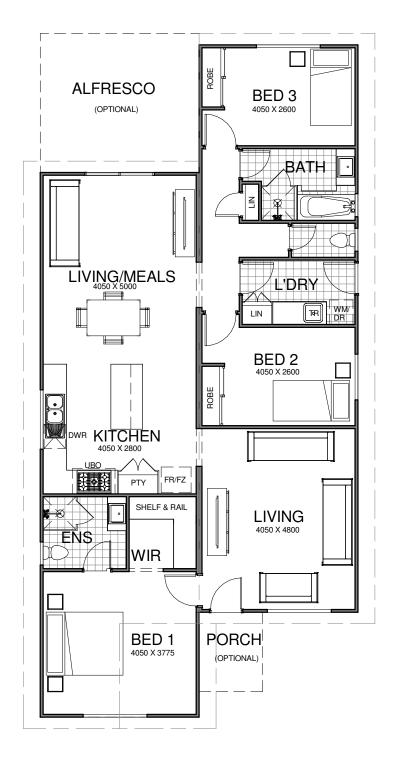

## ENJOY THE EXPANSIVE LIVING AREAS OF THE LOCHHART.

Entrance to The Lochhart is through the large separate living area, opening up to a large kitchen with island bench, meals and second living area. The master bedroom is featured at the front of the home, with ensuite and large walk in robe. Two generous size bedrooms feature at the back of the home off the living area, with large bathroom and separate toilet.

## **SPECIFICATIONS**

| Dwelling               | 123.0m <sup>2</sup> |
|------------------------|---------------------|
| Alfresco<br>(optional) | 12.0m <sup>2</sup>  |
| Porch (optional)       | 4.0m <sup>2</sup>   |
| Total                  | 139.0m <sup>2</sup> |