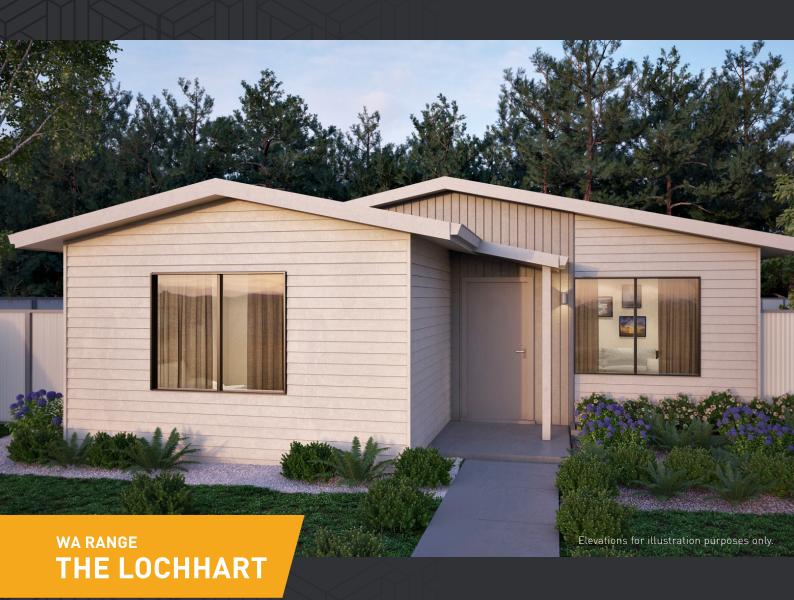

## ENJOY THE EXPANSIVE LIVING AREAS OF THE LOCHHART.

Entrance to The Lochhart is through the large separate living area, opening up to a large kitchen with island bench, meals and second living area. The master bedroom is featured at the front of the home, with ensuite and large walk in robe. Two generous size bedrooms feature at the back of the home off the living area, with large bathroom and separate toilet.

## WA RANGE THE LOCHHART

HOME WIDTH 8.4m
HOME DEPTH 17.8m