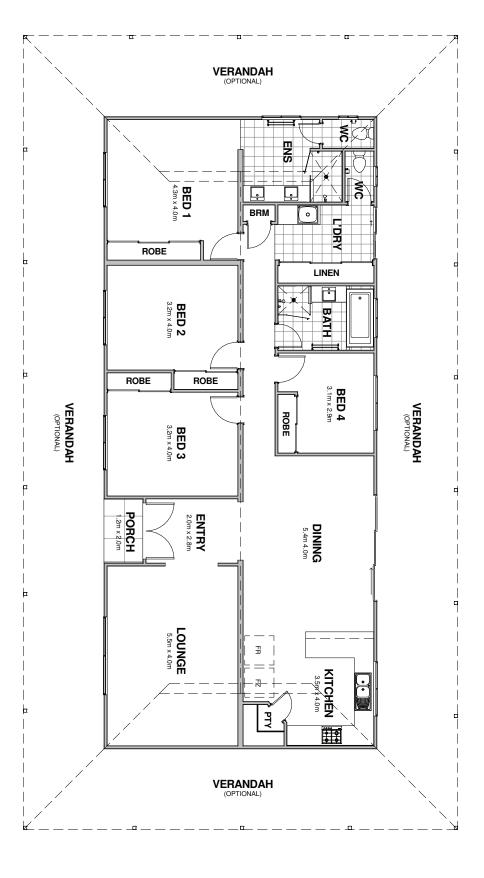

## ENJOY COUNTRY LIVING WITH AMPLE SPACE FOR THE FAMILY. THE ANGOVE

The Angove features a spacious double door entry and opens up to a separate lounge room. The large open plan dining and kitchen creates views to the rear of the home. The kitchen features a breakfast bar, pantry and ample storage space for large fridge and freezer. The Angove is perfect for the addition of all round verandahs to complete that country feel.

## **WA RANGE ANGOVE**

HOME WIDTH 19.5m

HOME DEPTH 8.4m

**SPECIFICATIONS** 

Dwelling 163.0m<sup>2</sup> 165.0m<sup>2</sup>

Verandah (optional)

Total  $328.0 \, m^2$ 

## **KEY FEATURES**

4 Bedrooms

2 Bathrooms

Separate lounge