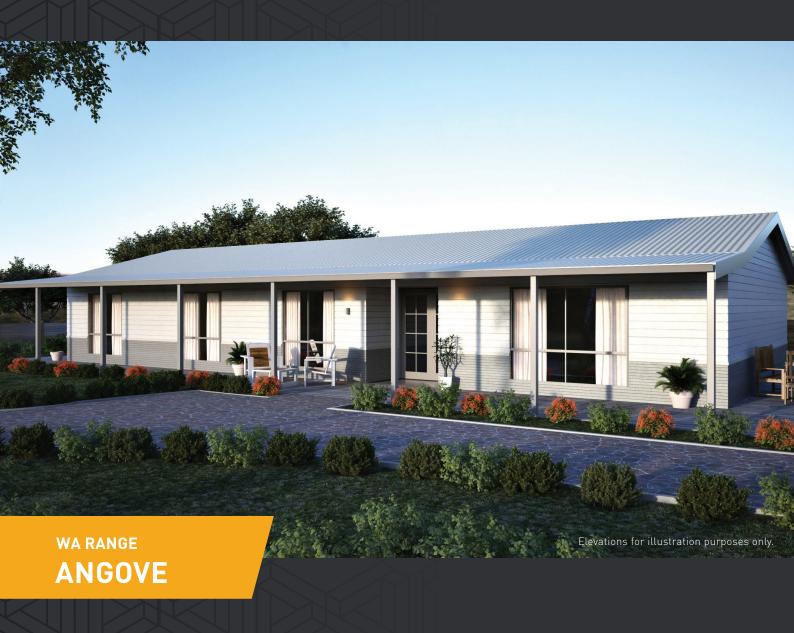

## ENJOY COUNTRY LIVING WITH AMPLE SPACE FOR THE FAMILY. THE ANGOVE

The Angove features a spacious double door entry and opens up to a separate lounge room. The large open plan dining and kitchen creates views to the rear of the home. The kitchen features a breakfast bar, pantry and ample storage space for large fridge and freezer. The Angove is perfect for the addition of all round verandahs to complete that country feel.

## **WA RANGE ANGOVE**

HOME WIDTH 19.5m

HOME DEPTH 8.4m

**SPECIFICATIONS** 

Dwelling 163.0m<sup>2</sup> 165.0m<sup>2</sup>

Verandah (optional)

Total  $328.0 \, m^2$ 

## **KEY FEATURES**

4 Bedrooms

2 Bathrooms

Separate lounge