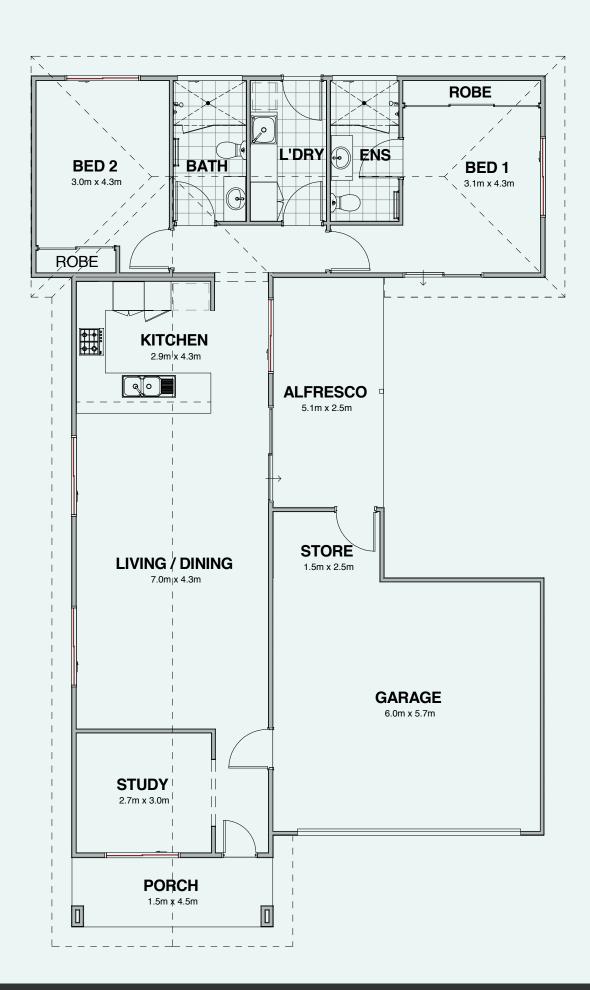

## **Breakwater**

- Two bedrooms, two bathrooms, two toilets, one study, double garage
- 169m<sup>2</sup> of total living area, including double garage, porch and alfresco area
- Main living area is tiled with carpets in bedrooms
- Roof and external walls fully insulated
- Stainless steel electric oven, hot plate and range hood
- Energy efficient gas hot water system
- Solid core front and laundry doors with Gainsborough entry lock set including deadlocks
- Jason Windows aluminium windows and sliding doors with keylocks and flyscreens
- Garage with remote sectional garage door
- Standard 2,425mm height plasterboard ceilings with classic cornices
- Landscaping & reticulation to front
- Fencing 1,800mm high Colorbond
- Industry best 10-year structural guarantee