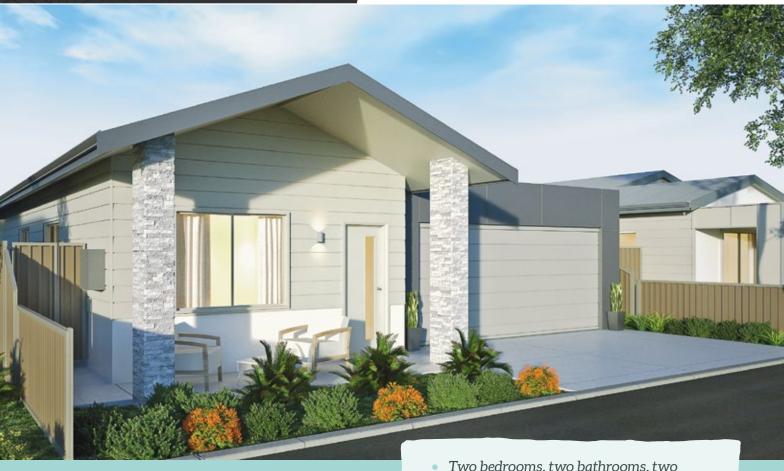

## **Breakwater**

- Two bedrooms, two bathrooms, two toilets, one study, double garage
- 169m<sup>2</sup> of total living area, including double garage, porch and alfresco area
- Main living area is tiled with carpets in bedrooms
- Roof and external walls fully insulated
- Stainless steel electric oven, hot plate and range hood
- Energy efficient gas hot water system
- Solid core front and laundry doors with Gainsborough entry lock set including deadlocks
- Jason Windows aluminium windows and sliding doors with keylocks and flyscreens
- Garage with remote sectional garage door
- Standard 2,425mm height plasterboard ceilings with classic cornices
- Landscaping & reticulation to front
- Fencing 1,800mm high Colorbond
- Industry best 10-year structural guarantee