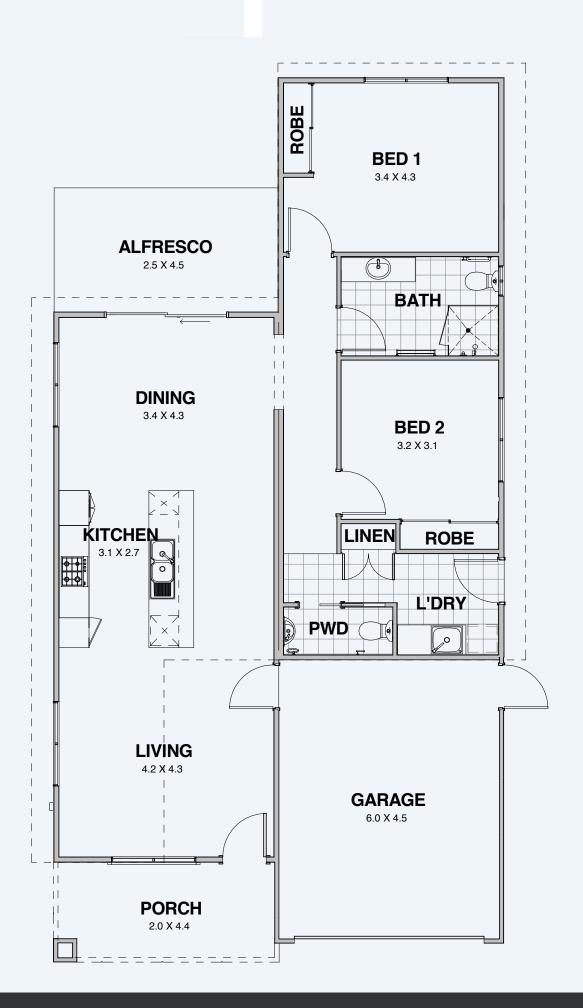

## **Surfcrest**

- Two bedrooms, one bathroom, two toilets, single garage
- 137m<sup>2</sup> of total living area, including garage, porch and alfresco area
- Main living area is tiled with carpets in bedrooms
- Roof and external walls fully insulated
- Stainless steel electric oven, gas cook top and range hood
- Energy efficient gas hot water system
- Solid core front and laundry doors with Gainsborough entry lock set including deadlocks
- Jason Windows aluminium windows and sliding doors with keylocks and flyscreens
- Garage with remote sectional garage door
- Standard 2,425mm height plasterboard ceilings with classic cornices
- Landscaping & reticulation to front
- Fencing 1,800mm high Colorbond
- Industry best 10-year structural guarantee