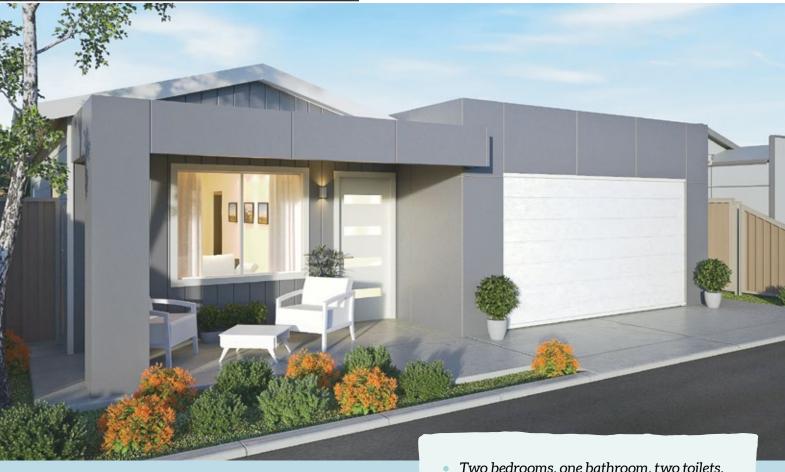

## **Surfcrest**

- Two bedrooms, one bathroom, two toilets, single garage
- 137m<sup>2</sup> of total living area, including garage, porch and alfresco area
- Main living area is tiled with carpets in bedrooms
- Roof and external walls fully insulated
- Stainless steel electric oven, gas cook top and range hood
- Energy efficient gas hot water system
- Solid core front and laundry doors with Gainsborough entry lock set including deadlocks
- Jason Windows aluminium windows and sliding doors with keylocks and flyscreens
- Garage with remote sectional garage door
- Standard 2,425mm height plasterboard ceilings with classic cornices
- Landscaping & reticulation to front
- Fencing 1,800mm high Colorbond
- Industry best 10-year structural guarantee