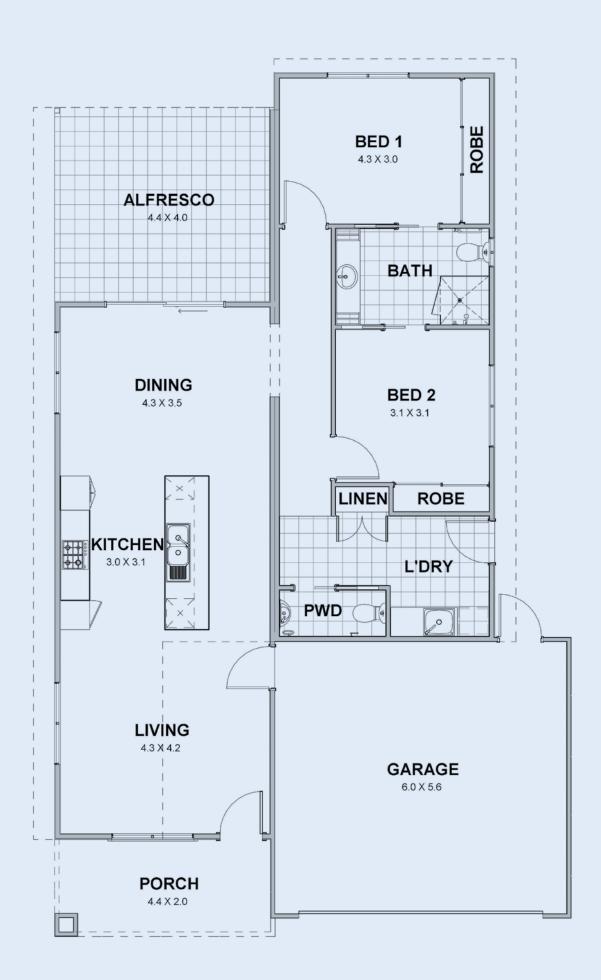

## Whitecap

- double garage
- 166m² of total living area, including garage, porch and alfresco area
- Main living area is tiled with carpets in bedrooms
- Roof and external walls fully insulated
- Stainless steel electric oven, gas cook top and range hood
- Energy efficient gas hot water system
- Solid core front and laundry doors with Gainsborough entry lock set including deadlocks
- Jason Windows aluminium windows and sliding doors with keylocks and flyscreens
- Garage with remote sectional garage door
- Standard 2,425mm height plasterboard ceilings with classic cornices
- Landscaping & reticulation to front
- Fencing 1,800mm high Colorbond
- Industry best 10-year structural guarantee
- Tiling to alfresco is an upgrade (as illustrated on plan overleaf)