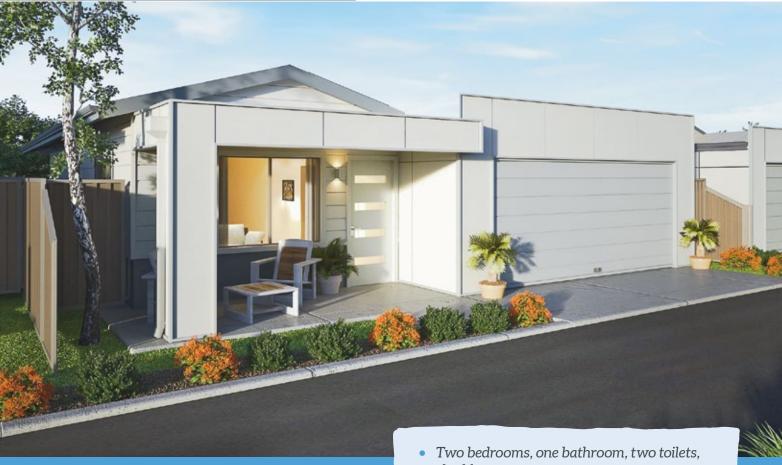

## Whitecap

- double garage
- 166m² of total living area, including garage, porch and alfresco area
- Main living area is tiled with carpets in bedrooms
- Roof and external walls fully insulated
- Stainless steel electric oven, gas cook top and range hood
- Energy efficient gas hot water system
- Solid core front and laundry doors with Gainsborough entry lock set including deadlocks
- Jason Windows aluminium windows and sliding doors with keylocks and flyscreens
- Garage with remote sectional garage door
- Standard 2,425mm height plasterboard ceilings with classic cornices
- Landscaping & reticulation to front
- Fencing 1,800mm high Colorbond
- Industry best 10-year structural guarantee
- Tiling to alfresco is an upgrade (as illustrated on plan overleaf)