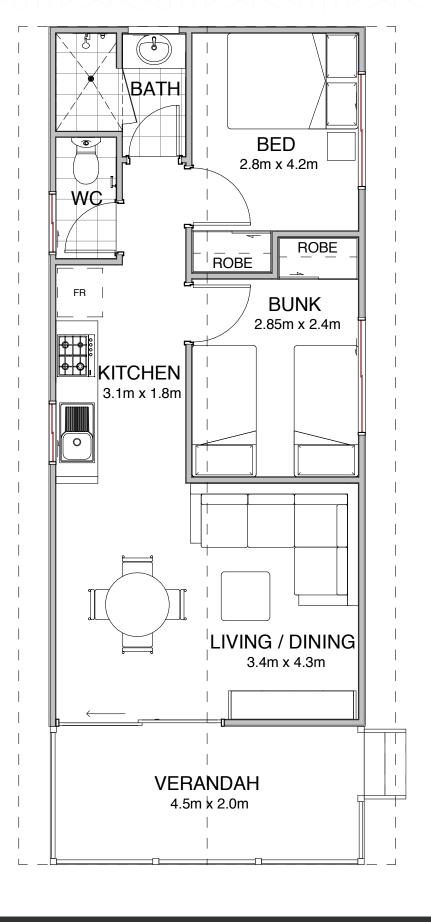

## **COST EFFECTIVE ACCOMMODATION FOR A FAMILY** OF SIX. THE BROADWATER

The Broadwater is a self-contained short stay accommodation unit that features a galley style kitchen equipped with quality appliances. Separate toilet and bathroom facilities coupled with an open plan living and dining area, the Broadwater is a cost effective unit which will accommodate a family of six with ease and will make a perfect addition to any village or caravan park.

## **SHORT STAY BROADWATER**

HOME WIDTH 4.5m HOME DEPTH 12.0m **SPECIFICATIONS** 

Dwelling  $45.0m^{2}$ Verandah  $9.0m^{2}$ (optional)

Total 54.0m<sup>2</sup>

## **KEY FEATURES**

2 Bedrooms

1 Bathrooms