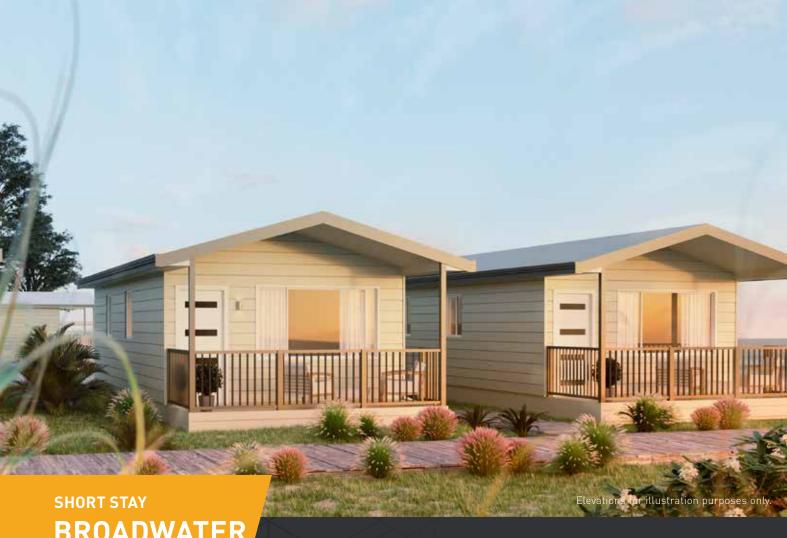

## **COST EFFECTIVE ACCOMMODATION FOR A FAMILY** OF SIX. THE BROADWATER

The Broadwater is a self-contained short stay accommodation unit that features a galley style kitchen equipped with quality appliances. Separate toilet and bathroom facilities coupled with an open plan living and dining area, the Broadwater is a cost effective unit which will accommodate a family of six with ease and will make a perfect addition to any village or caravan park.

## **SHORT STAY BROADWATER**

HOME WIDTH 4.5m HOME DEPTH 12.0m **SPECIFICATIONS** 

Dwelling  $45.0m^{2}$ Verandah  $9.0m^{2}$ (optional)

Total 54.0m<sup>2</sup>