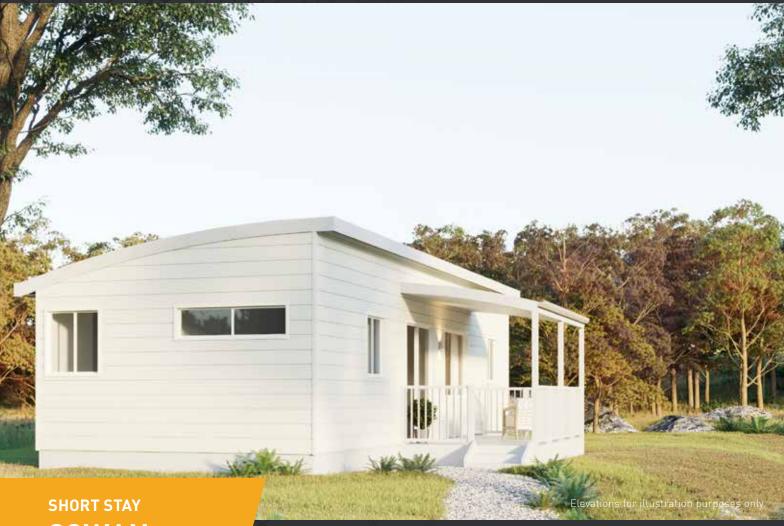

## **COWAN**

## **STYLISH ELEVATIONS WITH ROOM FOR A FAMILY OF SIX. THE COWAN**

The Cowan is a self-contained short stay accommodation unit featuring a built-in fully functional kitchen equipped with quality appliances. The open floor plan maximises the use of all the available space, complimented with large open windows welcoming an abundance of natural light. The Cowan will provide ample space for a family of up to six and will make a stylish addition to any village or caravan park.

## SHORT STAY

| HOME WIDT              | H 4.5m             |  |
|------------------------|--------------------|--|
| HOME DEPT              | H 12.0m            |  |
| SPECIFICATIONS         |                    |  |
| Dwelling               | 54.0m <sup>2</sup> |  |
| Verandah<br>(optional) | 11.5m <sup>2</sup> |  |
| Total                  | 65.5m <sup>2</sup> |  |