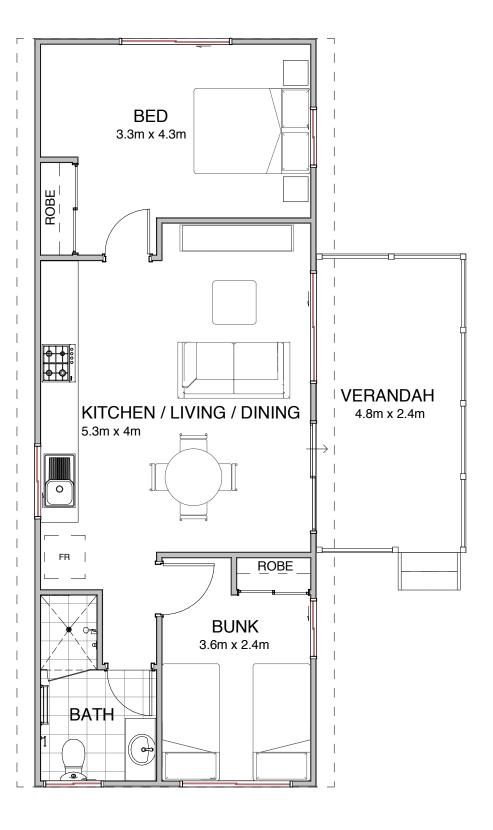

## **STYLISH ELEVATIONS WITH ROOM FOR A FAMILY OF SIX. THE COWAN**

The Cowan is a self-contained short stay accommodation unit featuring a built-in fully functional kitchen equipped with quality appliances. The open floor plan maximises the use of all the available space, complimented with large open windows welcoming an abundance of natural light. The Cowan will provide ample space for a family of up to six and will make a stylish addition to any village or caravan park.

## SHORT STAY

| HOME WIDT              | H 4.5m             |  |
|------------------------|--------------------|--|
| HOME DEPT              | H 12.0m            |  |
| SPECIFICATIONS         |                    |  |
| Dwelling               | 54.0m <sup>2</sup> |  |
| Verandah<br>(optional) | 11.5m <sup>2</sup> |  |
| Total                  | 65.5m <sup>2</sup> |  |

## **KEY FEATURES**

| <b>i</b> m, | 2 Bedrooms  |
|-------------|-------------|
|             | 1 Bathrooms |

Call 08 6454 0919 or 1800 001 016 modularwa.com.au 31 Challenge Boulevard, Wangara WA 6065