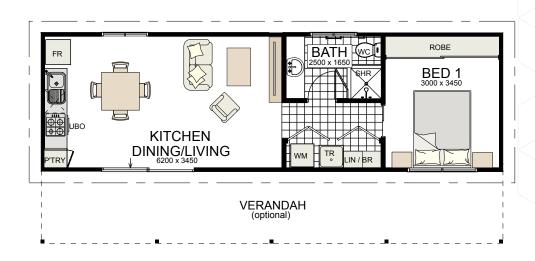

## The Brockman

Overall Dimensions: 12.00m Wide x 3.60 Deep

# While The Brockman is a compact 1 bedroom, 1 bathroom chalet, its unmistakeable quality and generous living space makes it feel like a much larger home.

| Bedrooms:           | 1                                          |
|---------------------|--------------------------------------------|
| Bathrooms:          | 1                                          |
| WC:                 | 1                                          |
| Area:               | 43.20m²                                    |
| Overall Dimensions: | 12.00m Wide x 3.60m Deep                   |
| Elevations:         | 3 options (traditional elevation depicted) |