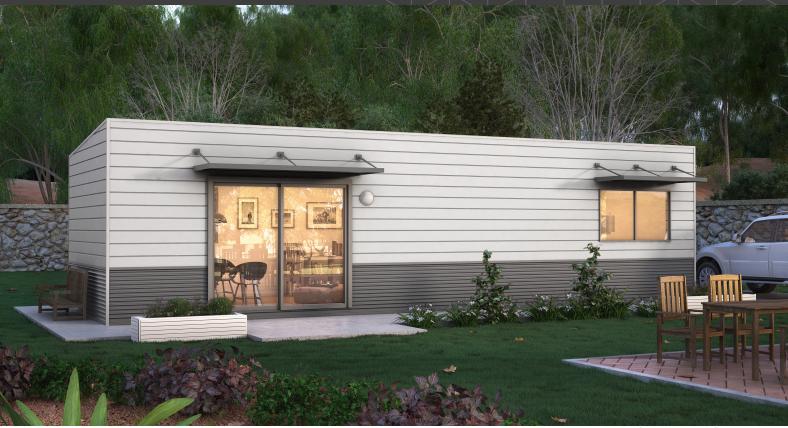

## The Brockman

\* Elevation is for illustration purposes only

# While The Brockman is a compact 1 bedroom, 1 bathroom chalet, its unmistakeable quality and generous living space makes it feel like a much larger home.

| Bedrooms:           | 1                                          |
|---------------------|--------------------------------------------|
| Bathrooms:          | 1                                          |
| WC:                 | 1                                          |
| Area:               | 43.20m²                                    |
| Overall Dimensions: | 12.00m Wide x 3.60m Deep                   |
| Elevations:         | 3 options (traditional elevation depicted) |