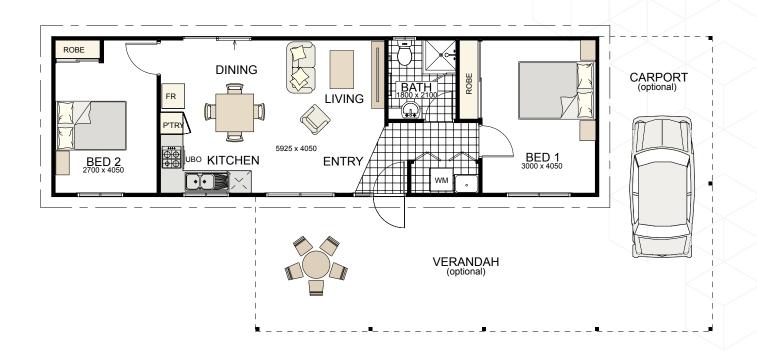

| Bedrooms:           | 2                                          |
|---------------------|--------------------------------------------|
| Bathrooms:          | 1                                          |
| WC:                 | 1                                          |
| Area:               | 60.48m²                                    |
| Overall Dimensions: | 14.40m Wide x 4.20m Deep                   |
| Elevations:         | 3 options (traditional elevation depicted) |

## **The Nickol**

**Overall Dimensions:** 14.40m Wide x 4.20 Deep