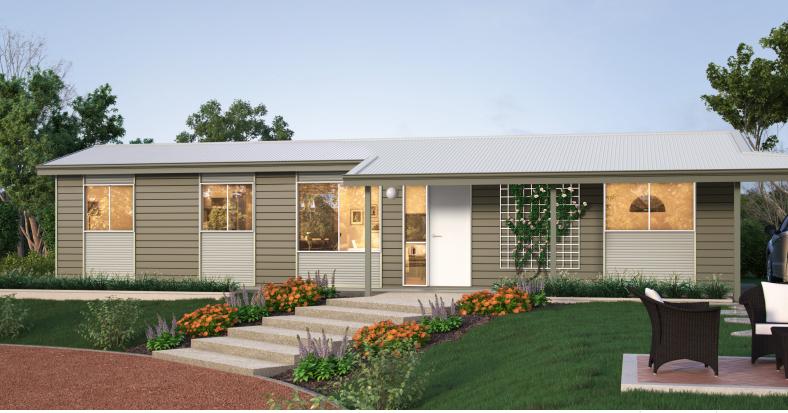

## **The Nickol**

\* Elevation is for illustration purposes only

With its open-plan living area and host of intelligent features, The Nickol is a compact two bedroom, one bathroom home that's been carefully designed to feel as spacious as it is inviting.

## **The Nickol**

**Overall Dimensions:** 14.40m Wide x 4.20 Deep