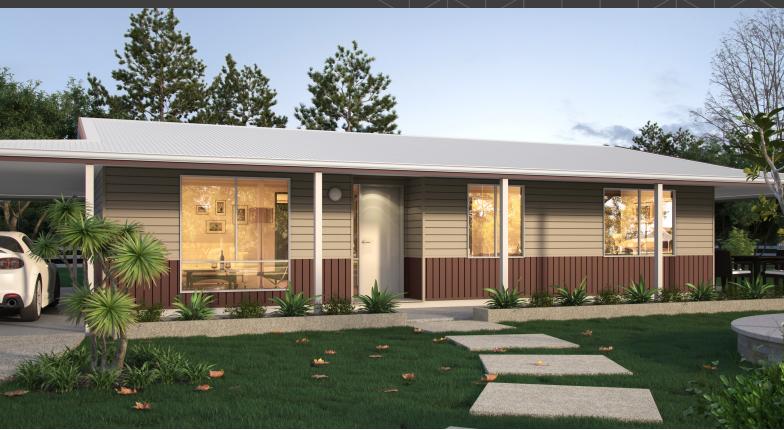

## **The Johnston**

\* Elevation is for illustration purposes only

Combining form and function within a clever ergonomic three bedroom, one bathroom design, The Johnston is both practical and stylish, with a real family-home feel.

# **The Johnston**

**Overall Dimensions:** 12.30m Wide x 7.20 Deep