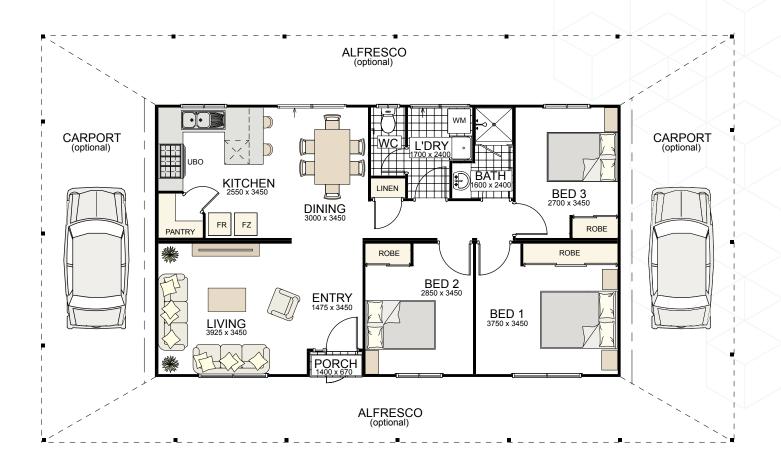

## **The Johnston**

\* Elevation is for illustration purposes only

Combining form and function within a clever ergonomic three bedroom, one bathroom design, The Johnston is both practical and stylish, with a real family-home feel.

| Bedrooms:           | 3                                          |
|---------------------|--------------------------------------------|
| Bathrooms:          | 1                                          |
| WC:                 | 1                                          |
| Area:               | 88.56m² (including Porch)                  |
| Overall Dimensions: | 12.30m Wide x 7.20m Deep                   |
| Elevations:         | 3 options (traditional elevation depicted) |

# **The Johnston**

**Overall Dimensions:** 12.30m Wide x 7.20 Deep