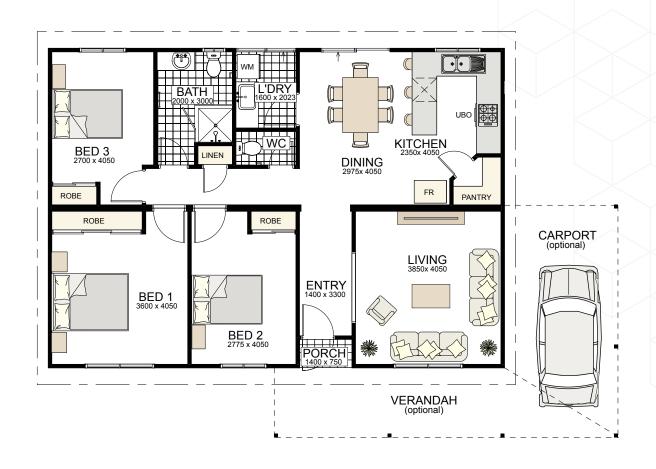

# Intelligently designed and defined living areas make the feature packed Helena a three bedroom, one bathroom home that feels as good as it looks.

| Bedrooms:           | 3                                          |
|---------------------|--------------------------------------------|
| Bathrooms:          | 1                                          |
| WC:                 | 2                                          |
| Area:               | 100.80m² (including Porch)                 |
| Overall Dimensions: | 12.00m Wide x 8.40m Deep                   |
| Elevations:         | 3 options (traditional elevation depicted) |

## The Helena

Overall Dimensions: 12.00m Wide x 8.40 Deep