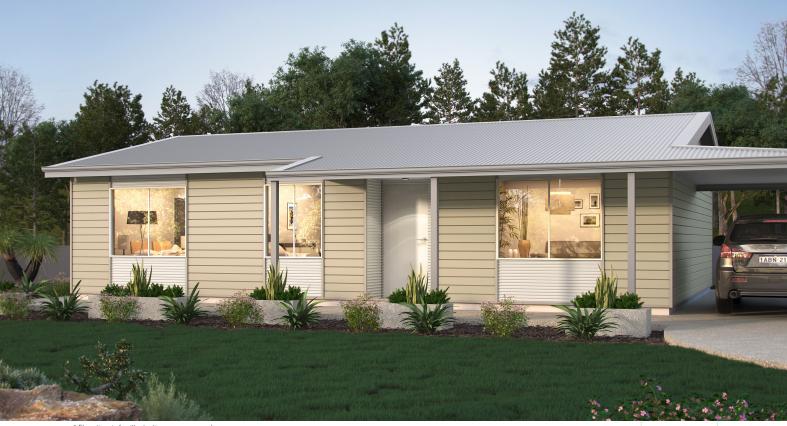

## The Helena

 $^{\star}$  Elevation is for illustration purposes only

# Intelligently designed and defined living areas make the feature packed Helena a three bedroom, one bathroom home that feels as good as it looks.

| Bedrooms:           | 3                                          |
|---------------------|--------------------------------------------|
| Bathrooms:          | 1                                          |
| WC:                 | 2                                          |
| Area:               | 100.80m² (including Porch)                 |
| Overall Dimensions: | 12.00m Wide x 8.40m Deep                   |
| Elevations:         | 3 options (traditional elevation depicted) |