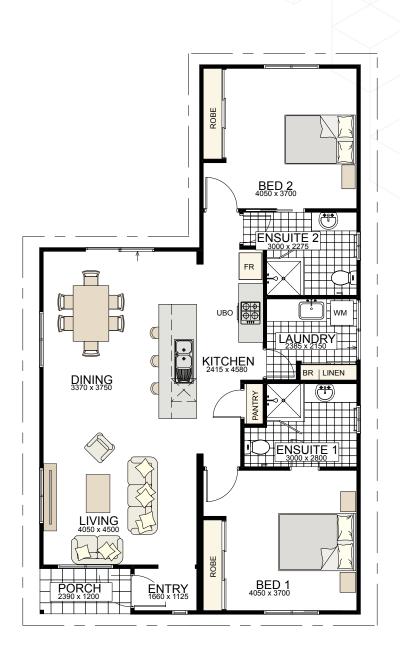

## **The Beaufort**

\* Elevation is for illustration purposes only

Proof that you don't have to compromise form for function - the compact and practical Beaufort boasts open-plan living and two generous bedrooms, both with ensuites.

| Bedrooms:           | 2                                          |
|---------------------|--------------------------------------------|
| Bathrooms:          | 2                                          |
| WC:                 | 2                                          |
| Area:               | 100.80m² (including Porch)                 |
| Overall Dimensions: | 8.40m Wide x 14.40m Deep                   |
| Elevations:         | 3 options (traditional elevation depicted) |

# **The Beaufort**

**Overall Dimensions:** 8.40m Wide x 14.40 Deep