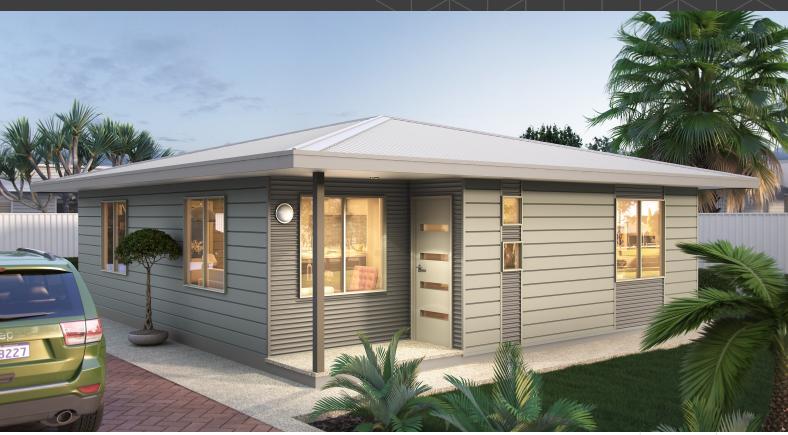

## **The Beaufort**

\* Elevation is for illustration purposes only

Proof that you don't have to compromise form for function - the compact and practical Beaufort boasts open-plan living and two generous bedrooms, both with ensuites.

| Bedrooms:           | 2                                          |
|---------------------|--------------------------------------------|
| Bathrooms:          | 2                                          |
| WC:                 | 2                                          |
| Area:               | 100.80m² (including Porch)                 |
| Overall Dimensions: | 8.40m Wide x 14.40m Deep                   |
| Elevations:         | 3 options (traditional elevation depicted) |