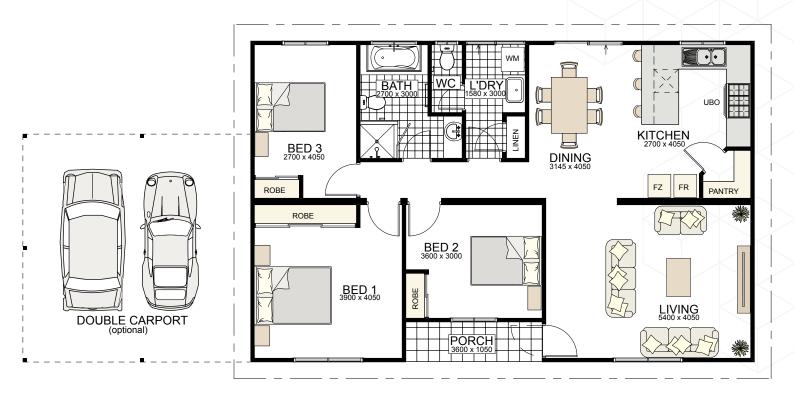

| Bedrooms:           | 3                                          |
|---------------------|--------------------------------------------|
| Bathrooms:          | 1                                          |
| WC:                 | 2                                          |
| Area:               | 110.88m² (including Porch)                 |
| Overall Dimensions: | 13.20m Wide x 8.40m Deep                   |
| Elevations:         | 3 options (traditional elevation depicted) |

# **The Preston**

**Overall Dimensions:** 13.20m Wide x 8.40 Deep