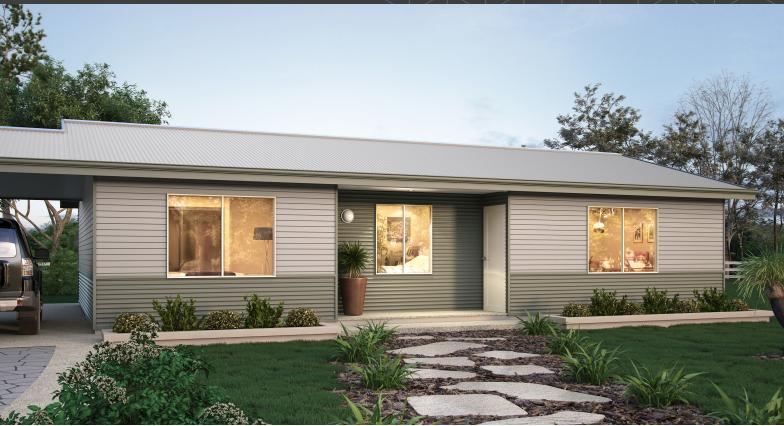

## **The Preston**

\* Elevation is for illustration purposes only

Packed with features, The Preston is a three bedroom, one bathroom home with intelligently designed living zones for contemporary family life.

| Bedrooms:           | 3                                          |
|---------------------|--------------------------------------------|
| Bathrooms:          | 1                                          |
| WC:                 | 2                                          |
| Area:               | 110.88m² (including Porch)                 |
| Overall Dimensions: | 13.20m Wide x 8.40m Deep                   |
| Elevations:         | 3 options (traditional elevation depicted) |