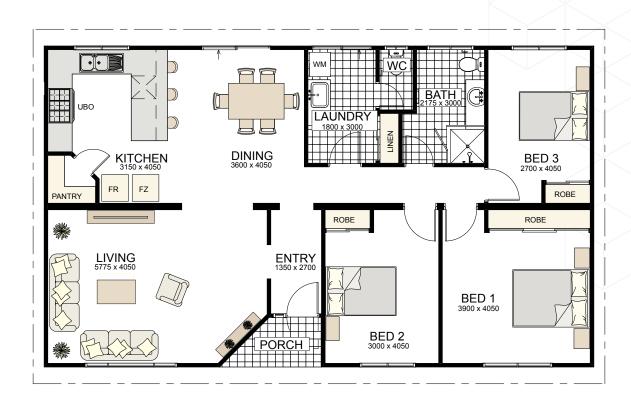

#### If you're looking for space, The Kalgan's generous living areas give this three bedroom, one bathroom home a tangible sense of light and openness.

| Bedrooms:           | 3                                          |
|---------------------|--------------------------------------------|
| Bathrooms:          | 1                                          |
| WC:                 | 2                                          |
| Area:               | 120.96m² (including Porch)                 |
| Overall Dimensions: | 14.40m Wide x 8.40m Deep                   |
| Elevations:         | 3 options (traditional elevation depicted) |

# The Kalgan

Overall Dimensions: 14.40m Wide x 8.40 Deep