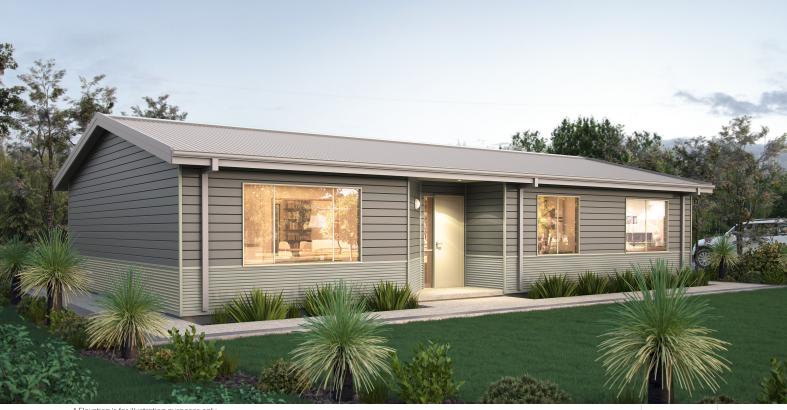

## The Kalgan

\* Elevation is for illustration purposes only

#### If you're looking for space, The Kalgan's generous living areas give this three bedroom, one bathroom home a tangible sense of light and openness.

| Bedrooms:           | 3                                          |
|---------------------|--------------------------------------------|
| Bathrooms:          | 1                                          |
| WC:                 | 2                                          |
| Area:               | 120.96m² (including Porch)                 |
| Overall Dimensions: | 14.40m Wide x 8.40m Deep                   |
| Elevations:         | 3 options (traditional elevation depicted) |