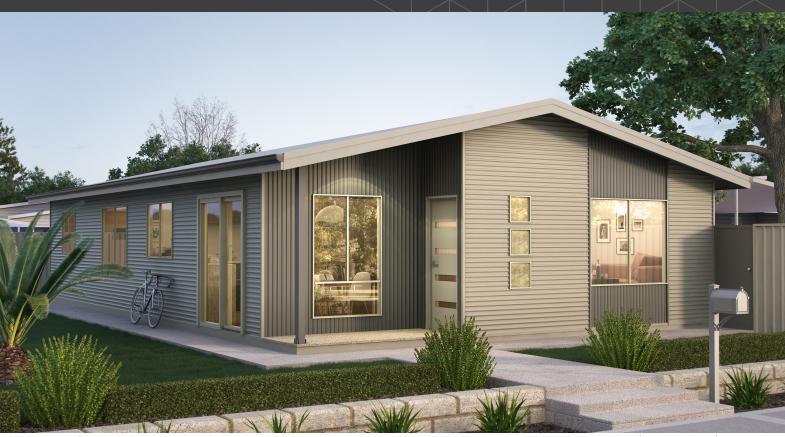

## The Elvire

\* Elevation is for illustration purposes only

Ideal for narrow building sites, The Elvire is a 4 bedroom, 2 bathroom home that boasts all the space a modern family needs, whether you're entertaining or need a little me-time.

| Bedrooms:           | 4                                          |
|---------------------|--------------------------------------------|
| Bathrooms:          | 2                                          |
| WC:                 | 2                                          |
| Area:               | 120.96m² (including porch)                 |
| Overall Dimensions: | 8.40m Wide x 14.40m Deep                   |
| Elevations:         | 3 options (traditional elevation depicted) |
|                     |                                            |