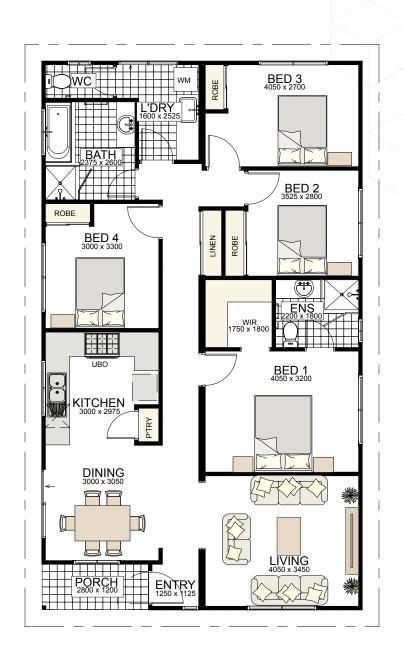

| Bedrooms:           | 4                                          |
|---------------------|--------------------------------------------|
| Bathrooms:          | 2                                          |
| WC:                 | 2                                          |
| Area:               | 120.96m² (including porch)                 |
| Overall Dimensions: | 8.40m Wide x 14.40m Deep                   |
| Elevations:         | 3 options (traditional elevation depicted) |
|                     |                                            |

# The Elvire

**Overall Dimensions:** 8.40m Wide x 14x40m Deep

31 Challenge Boulevard Wangara WA 6065