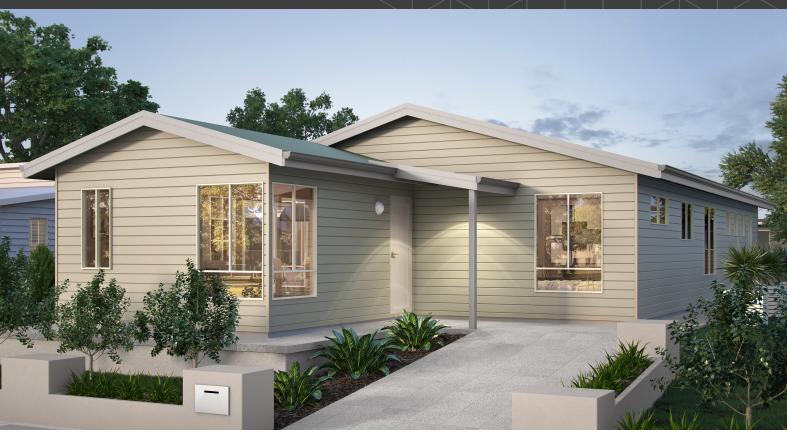

### The Chapman

\* Elevation is for illustration purposes only

# Designed with narrow building sites in mind, The Chapman is a spacious three bedroom, two bathroom home that's packed with features.

| Bedrooms:           | 3                                          |
|---------------------|--------------------------------------------|
| Bathrooms:          | 2                                          |
| WC:                 | 2                                          |
| Area:               | 120.96m²                                   |
| Overall Dimensions: | 8.40m Wide x 19.30m Deep                   |
| Elevations:         | 3 options (traditional elevation depicted) |