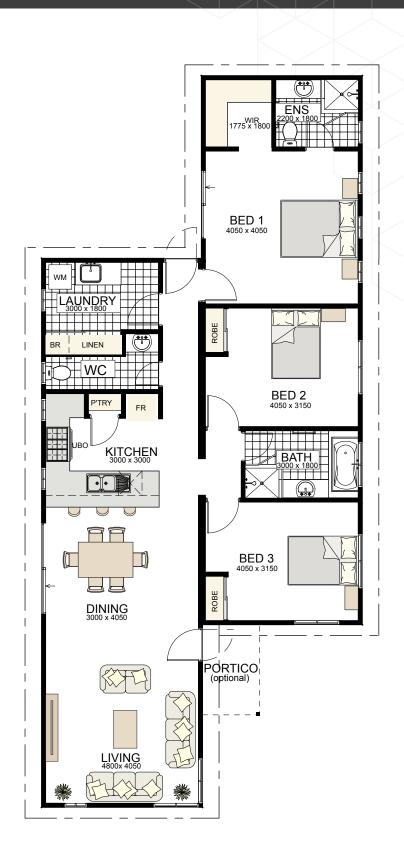

# Designed with narrow building sites in mind, The Chapman is a spacious three bedroom, two bathroom home that's packed with features.

| Bedrooms:           | 3                                          |
|---------------------|--------------------------------------------|
| Bathrooms:          | 2                                          |
| WC:                 | 2                                          |
| Area:               | 120.96m²                                   |
| Overall Dimensions: | 8.40m Wide x 19.30m Deep                   |
| Elevations:         | 3 options (traditional elevation depicted) |

## The Chapman

Overall Dimensions: 8.40m Wide x 19.30 Deep