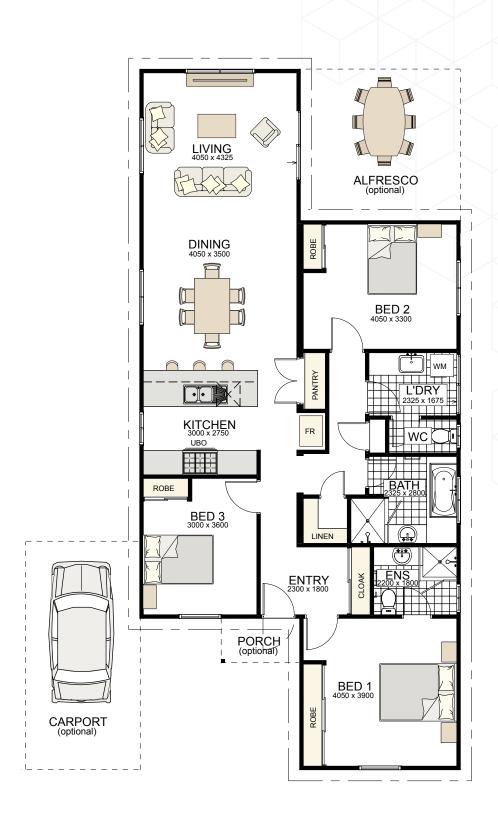

# The Irwin

**Overall Dimensions:** 8.40m Wide x 18.38 Deep

# With expansive open-plan living areas, The Irwin is a three bedroom, two bathroom home designed for modern family life and narrow building sites.

| Bedrooms:           | 3                                          |
|---------------------|--------------------------------------------|
| Bathrooms:          | 2                                          |
| WC:                 | 2                                          |
| Area:               | 120.96m²                                   |
| Overall Dimensions: | 8.40m Wide x 18.38m Deep                   |
| Elevations:         | 3 options (traditional elevation depicted) |