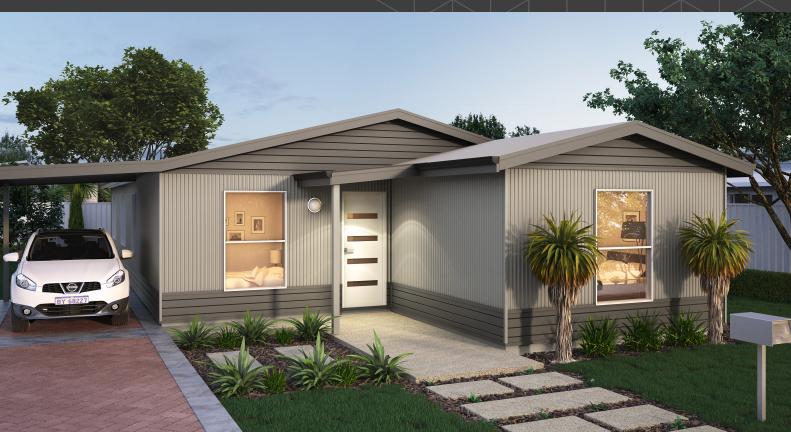

# The Irwin

\* Elevation is for illustration purposes only

# With expansive open-plan living areas, The Irwin is a three bedroom, two bathroom home designed for modern family life and narrow building sites.

| Bedrooms:           | 3                                          |
|---------------------|--------------------------------------------|
| Bathrooms:          | 2                                          |
| WC:                 | 2                                          |
| Area:               | 120.96m²                                   |
| Overall Dimensions: | 8.40m Wide x 18.38m Deep                   |
| Elevations:         | 3 options (traditional elevation depicted) |