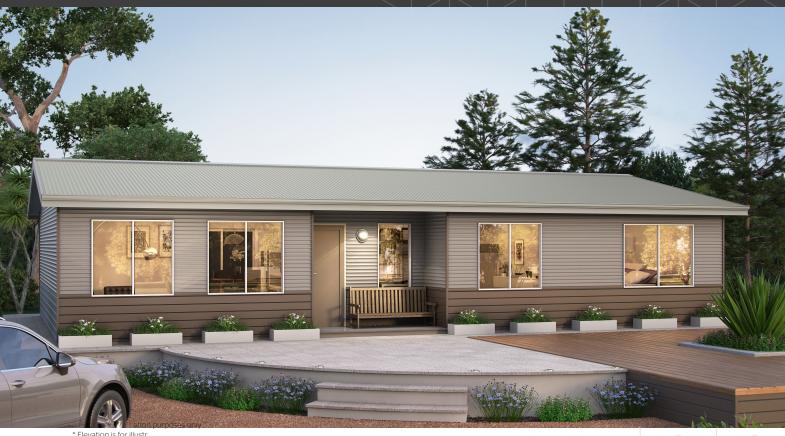

## The Frankland

\* Elevation is for illustr

Generously proportioned throughout, The Frankland is a three bedroom, two bathroom home with extensive living areas and an equally impressive range of features.

| Bedrooms:           | 3                                          |
|---------------------|--------------------------------------------|
| Bathrooms:          | 2                                          |
| WC:                 | 2                                          |
| Area:               | 120.96m² (including Porch)                 |
| Overall Dimensions: | 14.40m Wide x 8.40m Deep                   |
| Elevations:         | 3 options (traditional elevation depicted) |