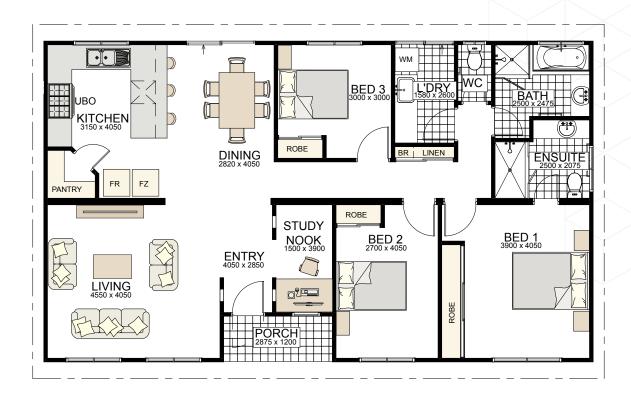

## The Frankland

\* Elevation is for illustr

Generously proportioned throughout, The Frankland is a three bedroom, two bathroom home with extensive living areas and an equally impressive range of features.

| Bedrooms:           | 3                                          |
|---------------------|--------------------------------------------|
| Bathrooms:          | 2                                          |
| WC:                 | 2                                          |
| Area:               | 120.96m² (including Porch)                 |
| Overall Dimensions: | 14.40m Wide x 8.40m Deep                   |
| Elevations:         | 3 options (traditional elevation depicted) |

## The Frankland

Overall Dimensions: 14.40m Wide x 8.40m Deep