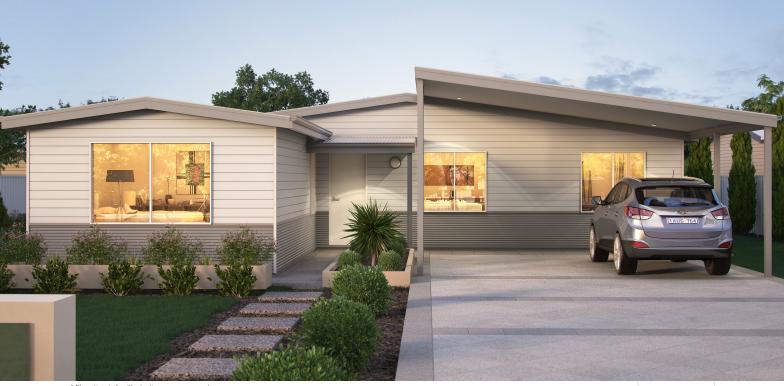

## The Nullagine

\* Elevation is for illustration purposes only

Intelligently designed to give everyone the space they need, The Nullagine is a large four bedroom, two bathroom home that's as practical as it is stylish, with the master suite and children's rooms located in separate zones

| Bedrooms:           | 4                                          |
|---------------------|--------------------------------------------|
| Bathrooms:          | 2                                          |
| WC:                 | 2                                          |
| Area:               | 161.28m²                                   |
| Overall Dimensions: | 12.60m Wide x 18.38m Deep                  |
| Elevations:         | 3 options (traditional elevation depicted) |