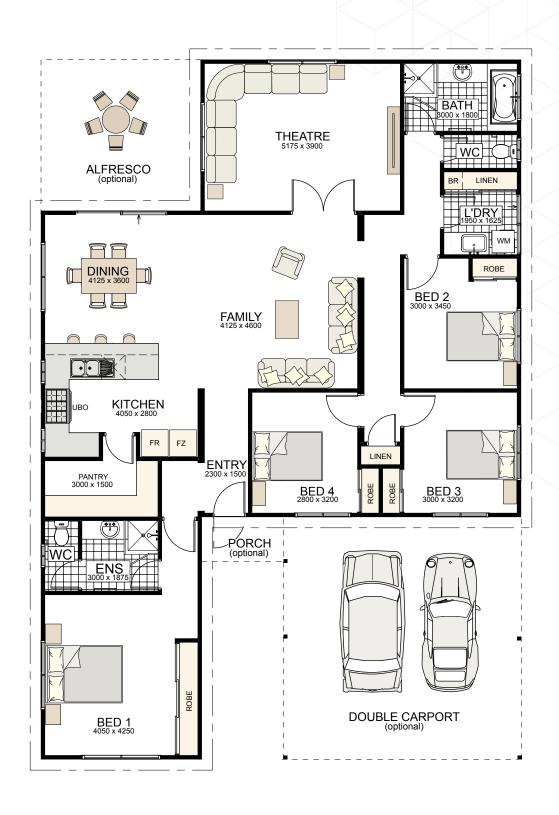

## The Nullagine

\* Elevation is for illustration purposes only

Intelligently designed to give everyone the space they need, The Nullagine is a large four bedroom, two bathroom home that's as practical as it is stylish, with the master suite and children's rooms located in separate zones

| Bedrooms:           | 4                                          |
|---------------------|--------------------------------------------|
| Bathrooms:          | 2                                          |
| WC:                 | 2                                          |
| Area:               | 161.28m²                                   |
| Overall Dimensions: | 12.60m Wide x 18.38m Deep                  |
| Elevations:         | 3 options (traditional elevation depicted) |