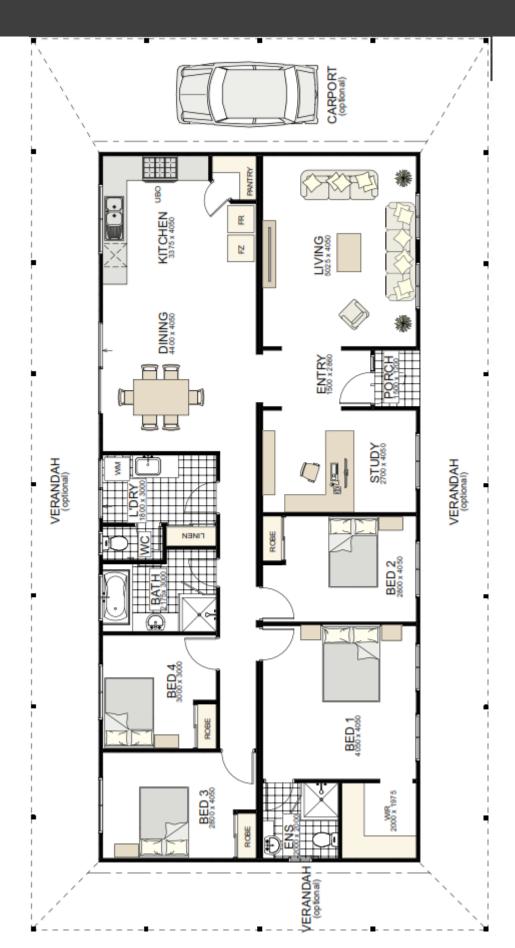

# The Vasse

\* Elevation is for illustration purposes only

Combining style, practicality and simplicity, The Vasse is a large four bedroom, two bathroom home with everything a contemporary family needs, including a secluded study.

| Bedrooms:           | 4                                          |
|---------------------|--------------------------------------------|
| Bathrooms:          | 2                                          |
| WC:                 | 2                                          |
| Area:               | 156.24m² (including Porch)                 |
| Overall Dimensions: | 18.60m Wide x 8.40m Deep                   |
| Elevations:         | 3 options (traditional elevation depicted) |