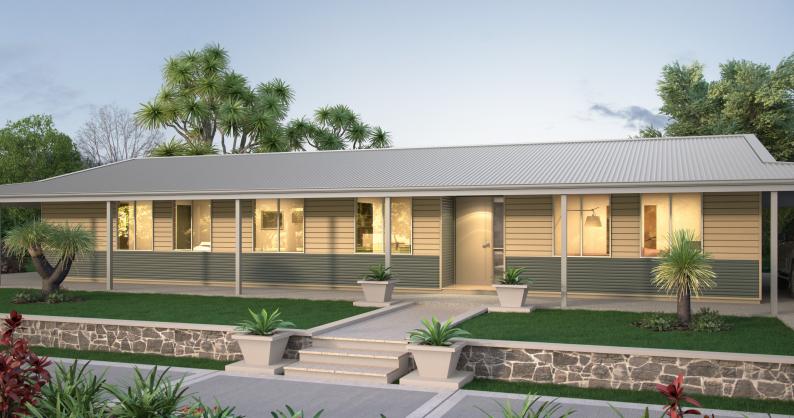

# The Vasse

\* Elevation is for illustration purposes only

Combining style, practicality and simplicity, The Vasse is a large four bedroom, two bathroom home with everything a contemporary family needs, including a secluded study.

| Bedrooms:           | 4                                          |
|---------------------|--------------------------------------------|
| Bathrooms:          | 2                                          |
| WC:                 | 2                                          |
| Area:               | 156.24m² (including Porch)                 |
| Overall Dimensions: | 18.60m Wide x 8.40m Deep                   |
| Elevations:         | 3 options (traditional elevation depicted) |