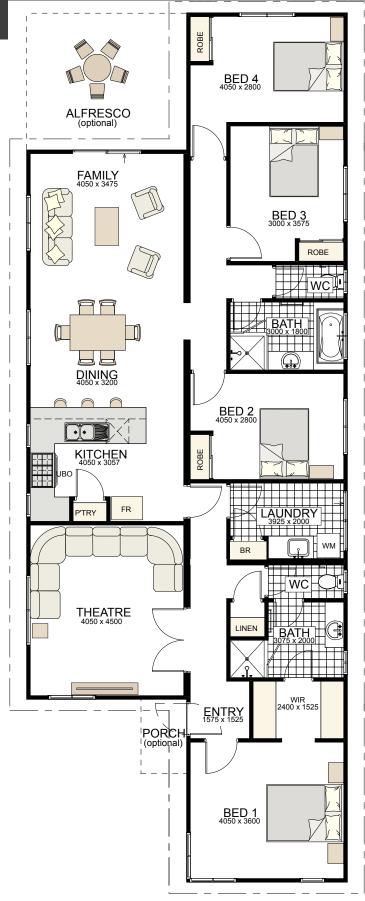

# The Blackwood

**Overall Dimensions:** 8.40m Wide x 22.80m Deep

| Bedrooms:           | 4                                          |
|---------------------|--------------------------------------------|
| Bathrooms:          | 2                                          |
| WC:                 | 2                                          |
| Area:               | 156.24m²                                   |
| Overall Dimensions: | 8.40m Wide x 22.80m Deep                   |
| Elevations:         | 3 options (traditional elevation depicted) |