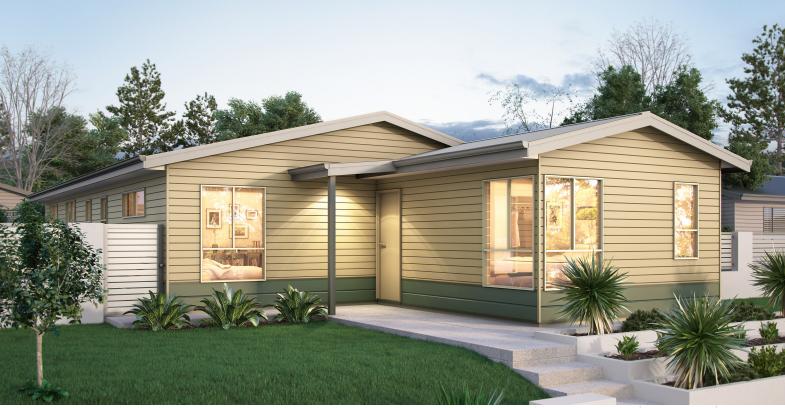

## The Blackwood

 $^{\star}$  Elevation is for illustration purposes only

Designed for narrow lots and growing families, The Blackwood is a spacious four bedroom, two bathroom home with an open-living layout that includes a home theatre.

| Bedrooms:           | 4                                          |
|---------------------|--------------------------------------------|
| Bathrooms:          | 2                                          |
| WC:                 | 2                                          |
| Area:               | 156.24m²                                   |
| Overall Dimensions: | 8.40m Wide x 22.80m Deep                   |
| Elevations:         | 3 options (traditional elevation depicted) |