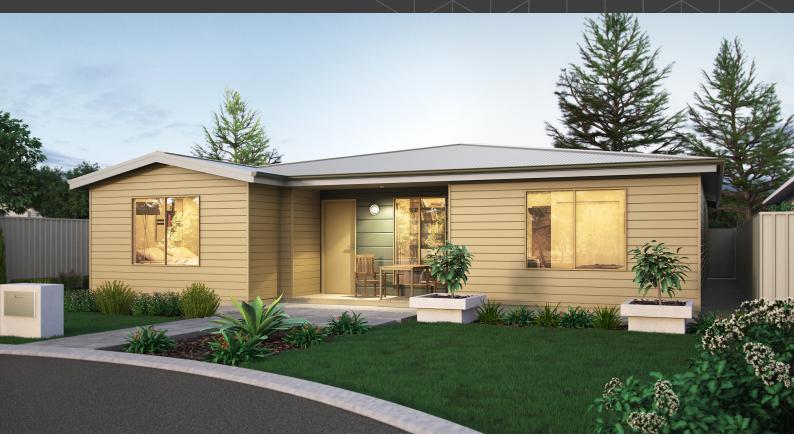

# The Ord

\* Elevation is for illustration purposes only

With a host of practical features, The Ord is a four bedroom, two bathroom home with all the space a modern family needs, including a study and home theatre.

| Bedrooms:           | 4                                          |
|---------------------|--------------------------------------------|
| Bathrooms:          | 2                                          |
| WC:                 | 2                                          |
| Area:               | 176.40m <sup>2</sup> (including Porch)     |
| Overall Dimensions: | 12.60m Wide x 15.60m Deep                  |
| Elevations:         | 3 options (traditional elevation depicted) |
|                     |                                            |