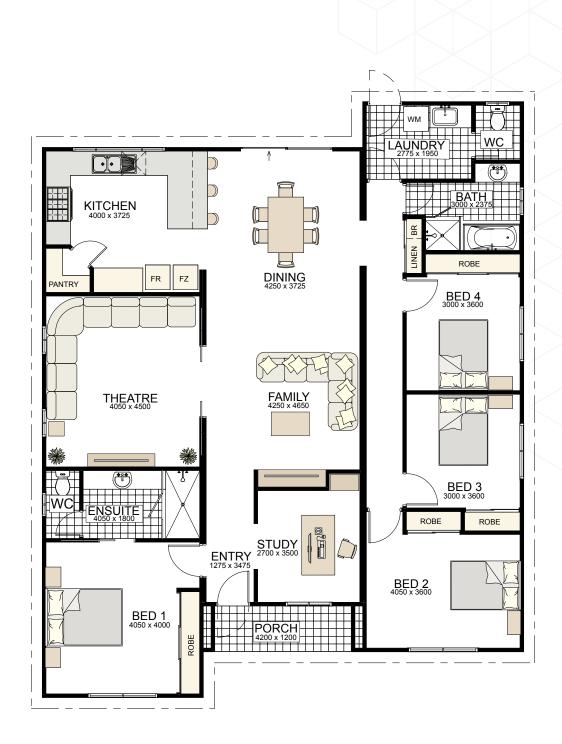

# The Ord

\* Elevation is for illustration purposes only

With a host of practical features, The Ord is a four bedroom, two bathroom home with all the space a modern family needs, including a study and home theatre.

| Bedrooms:           | 4                                          |
|---------------------|--------------------------------------------|
| Bathrooms:          | 2                                          |
| WC:                 | 2                                          |
| Area:               | 176.40m <sup>2</sup> (including Porch)     |
| Overall Dimensions: | 12.60m Wide x 15.60m Deep                  |
| Elevations:         | 3 options (traditional elevation depicted) |
|                     |                                            |