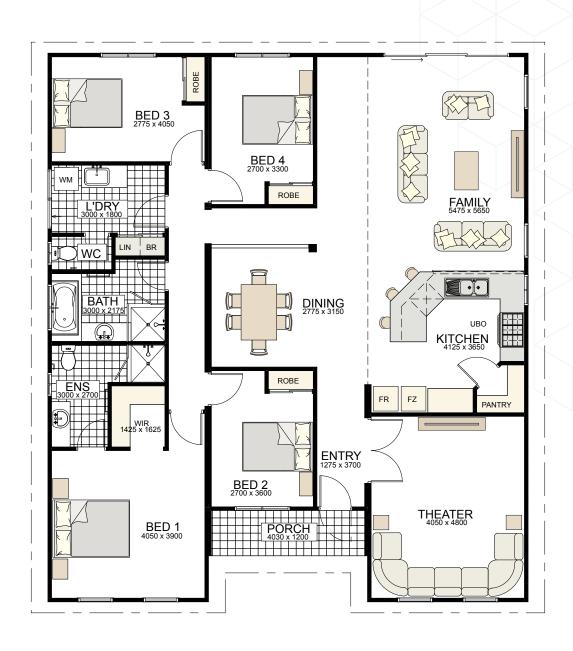

# Spacious and functional, The Greenough is an expansive four bedroom, two bathroom home with an intelligent family-friendly layout and an array of practical features.

| Bedrooms:           | 4                                          |
|---------------------|--------------------------------------------|
| Bathrooms:          | 2                                          |
| WC:                 | 2                                          |
| Area:               | 176.40m² (including Porch)                 |
| Overall Dimensions: | 12.60m Wide x 14.40m Deep                  |
| Elevations:         | 3 options (traditional elevation depicted) |

## The Greenough

Overall Dimensions: 12.60m Wide x 14.40m Deep