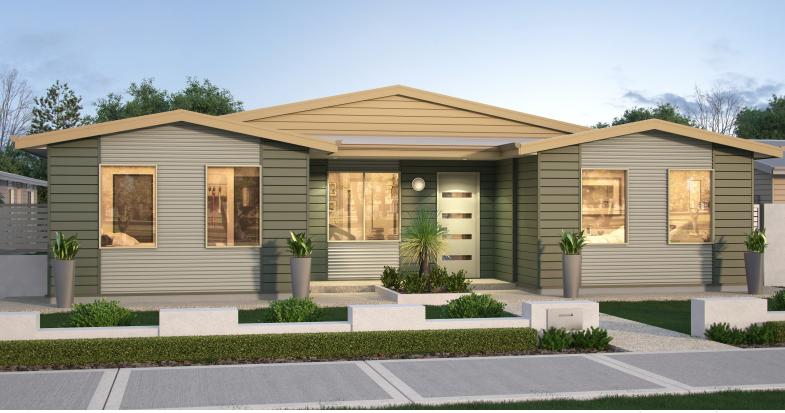

## The Greenough

 $^{\star}$  Elevation is for illustration purposes only

# Spacious and functional, The Greenough is an expansive four bedroom, two bathroom home with an intelligent family-friendly layout and an array of practical features.

| Bedrooms:           | 4                                          |
|---------------------|--------------------------------------------|
| Bathrooms:          | 2                                          |
| WC:                 | 2                                          |
| Area:               | 176.40m² (including Porch)                 |
| Overall Dimensions: | 12.60m Wide x 14.40m Deep                  |
| Elevations:         | 3 options (traditional elevation depicted) |