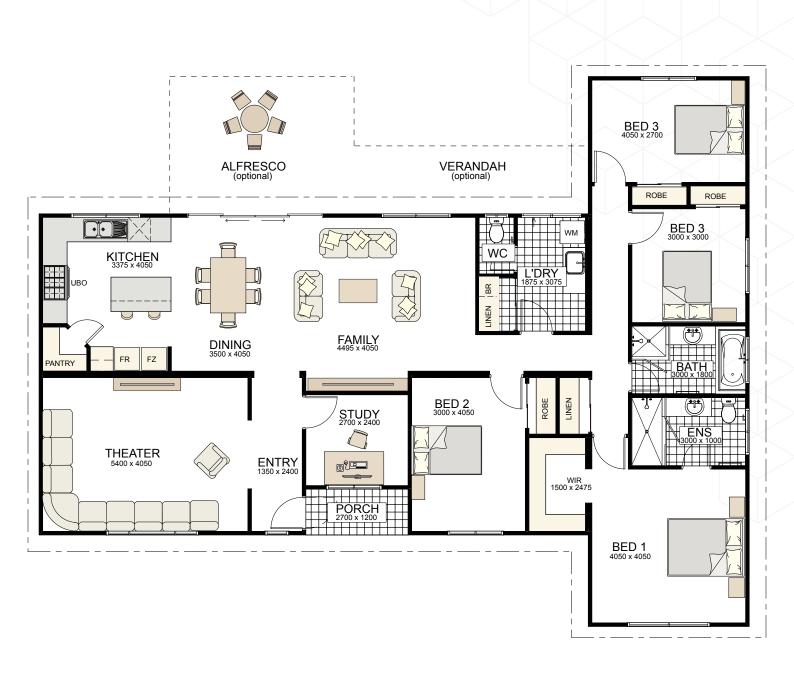

## **The Fitzroy**

\* Elevation is for illustration purposes only

As if four bedrooms and three bathrooms aren't enough, The Fitzroy's spacious layout also accommodates a study, home theatre and expansive open living area – all the room a family could wish for.

| Bedrooms:           | 4                                          |
|---------------------|--------------------------------------------|
| Bathrooms:          | 2                                          |
| WC:                 | 2                                          |
| Area:               | 181.44m² (including Porch)                 |
| Overall Dimensions: | 18.60m Wide x 14.40m Deep                  |
| Elevations:         | 3 options (traditional elevation depicted) |

## **The Fitzroy**

Overall Dimensions: 18.60m Wide x 14.40m Deep

31 Challenge Boulevard Wangara WA 6065