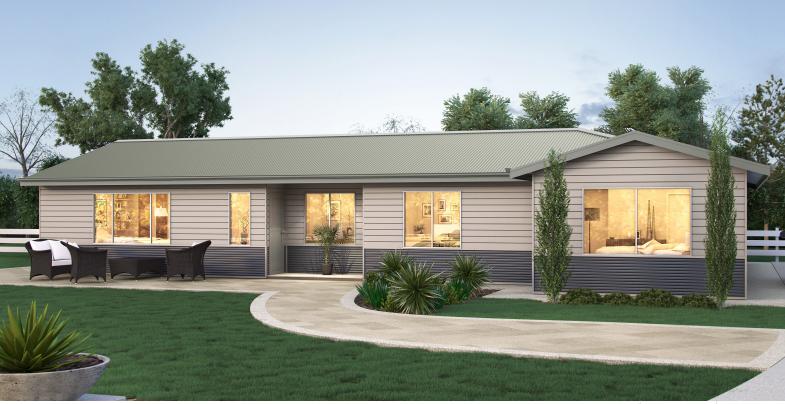

## **The Fitzroy**

\* Elevation is for illustration purposes only

As if four bedrooms and three bathrooms aren't enough, The Fitzroy's spacious layout also accommodates a study, home theatre and expansive open living area – all the room a family could wish for.

| Bedrooms:           | 4                                          |
|---------------------|--------------------------------------------|
| Bathrooms:          | 2                                          |
| WC:                 | 2                                          |
| Area:               | 181.44m² (including Porch)                 |
| Overall Dimensions: | 18.60m Wide x 14.40m Deep                  |
| Elevations:         | 3 options (traditional elevation depicted) |