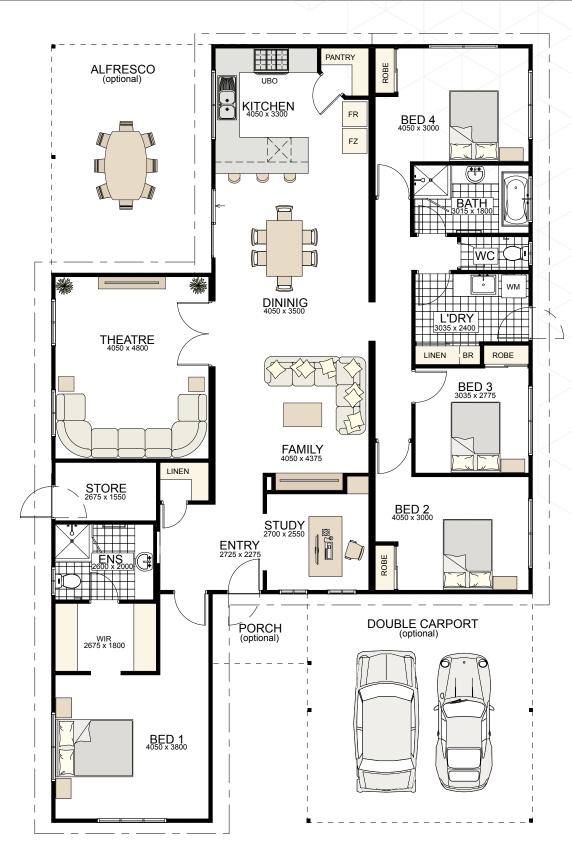

# **The Ashburton**

**Overall Dimensions:** 12.60m Wide x 20.40m Deep

| Bedrooms:           | 4                                          |
|---------------------|--------------------------------------------|
| Bathrooms:          | 2                                          |
| WC:                 | 2                                          |
| Area:               | 181.44m²                                   |
| Overall Dimensions: | 12.60m Wide x 20.40m Deep                  |
| Elevations:         | 3 options (traditional elevation depicted) |