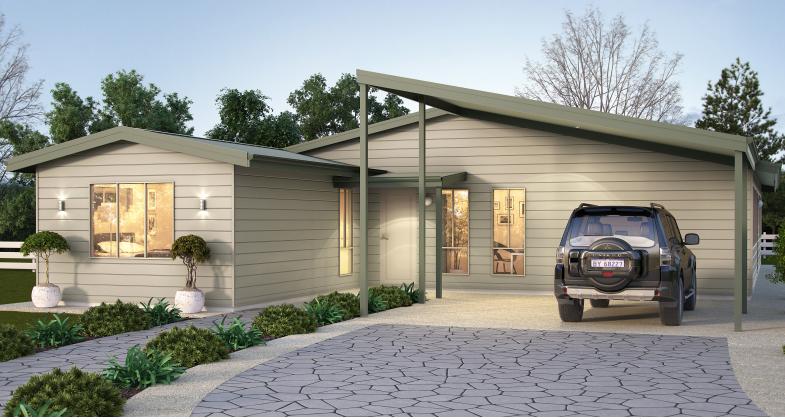

## **The Ashburton**

\* Elevation is for illustration purposes only

A marriage of style and intelligent design, the four bedroom, two bathroom Ashburton offers opulence and functional family living space in equal measure, with separate parents' and children's zones, a study, home theatre and store room.

| Bedrooms:           | 4                                          |
|---------------------|--------------------------------------------|
| Bathrooms:          | 2                                          |
| WC:                 | 2                                          |
| Area:               | 181.44m²                                   |
| Overall Dimensions: | 12.60m Wide x 20.40m Deep                  |
| Elevations:         | 3 options (traditional elevation depicted) |