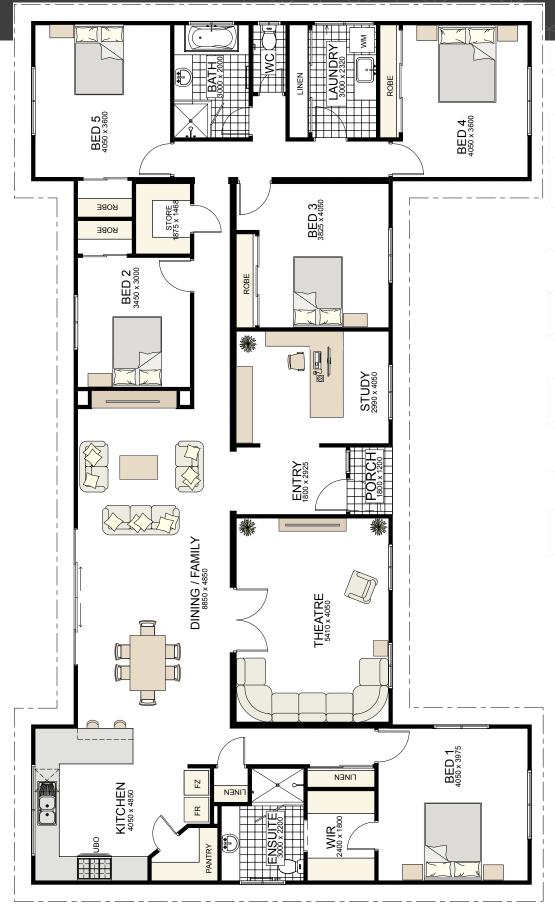

## The Murchison

\* Elevation is for illustration purposes only

Designed for large sites and country-style family living, the magnificent Murchison is an epic five bedroom, two bathroom home boasting a study, home theatre and huge open-plan living area.

| 5                                          |
|--------------------------------------------|
| 2                                          |
| 2                                          |
| 231.84m² (including Porch)                 |
| 22.80m Wide x 13.20m Deep                  |
| 3 options (traditional elevation depicted) |
|                                            |

# The Murchison

**Overall Dimensions:** 22.80m Wide x 13.20m Deep