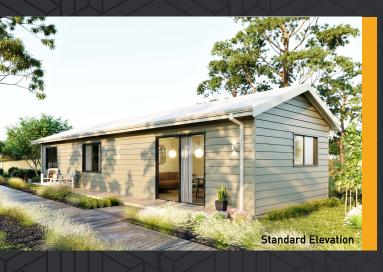

## **THE AUGUSTA** IS THE DEFINITION OF ULTRA MODERN.

The Augusta's intelligent design results in a compact home that feels incredibly spacious. With an open plan living room and kitchen that seamlessly interacts with outdoor living areas, the Augusta is not only attractive, but extremely functional. The Augusta would make an ideal solution for a granny flat or a weekend retreat.