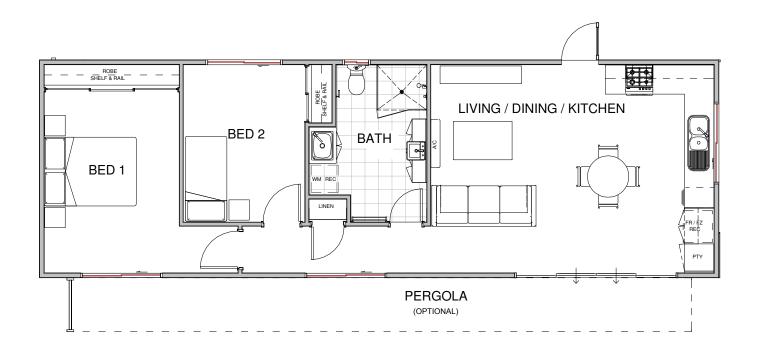

## **SPECIFICATIONS**

Dwelling | 72.0m<sup>2</sup>

Pergola 16.56m<sup>2</sup> (optional)

Total 88.56m<sup>2</sup>

## **KEY FEATURES**

₽ 2 Bedrooms

🗐 1 Bathroom