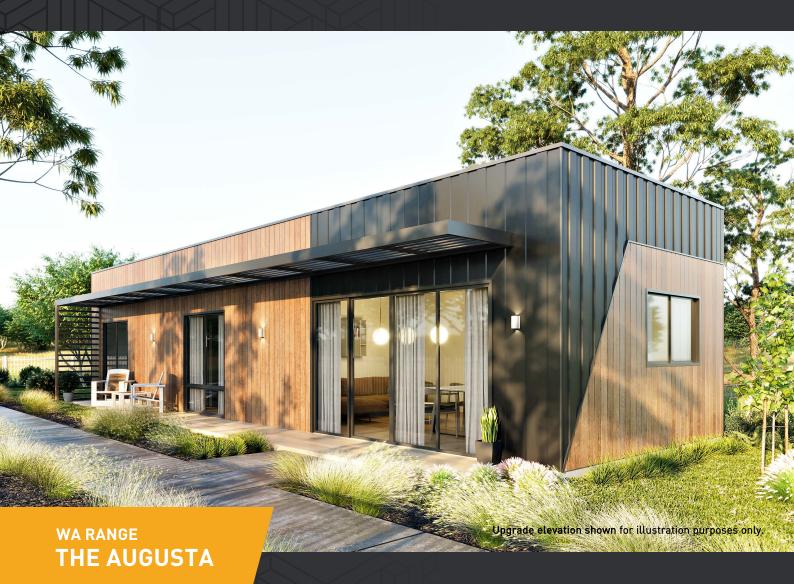

## **THE AUGUSTA** IS THE DEFINITION OF ULTRA MODERN.

The Augusta's intelligent design results in a compact home that feels incredibly spacious. With an open plan living room and kitchen that seamlessly interacts with outdoor living areas, the Augusta is not only attractive, but extremely functional. The Augusta would make an ideal solution for a granny flat or a weekend retreat.

## WA RANGE THE AUGUSTA

HOME WIDTH 15.0m

HOME DEPTH 4.8m