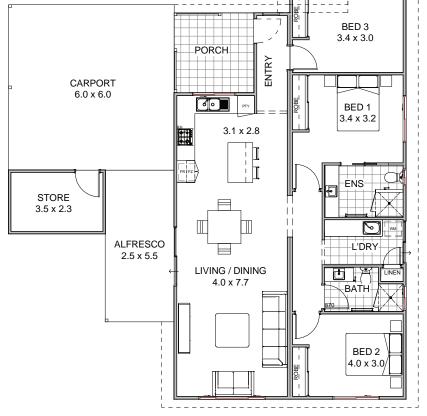

## **The Avon** from \$339,000\*

- 176m<sup>2</sup> of total living, including carport, > porch, store and alfresco
- Living area, tiled & bedrooms, carpeted >
- Roof and external walls fully insulated >
- Stainless steel electric oven, cook top & > range hood
- Energy efficient hot water system >
- Solid core front & laundry doors with > Gainsborough entry lock set including deadlocks
- Jason Windows & sliding doors with > keylocks & flyscreens
- 2,425mm ceilings with classic cornices >
- Native landscaping to front >
- Open wire-and-post rural-style fencing >
- Industry best 10-year structural guarantee >