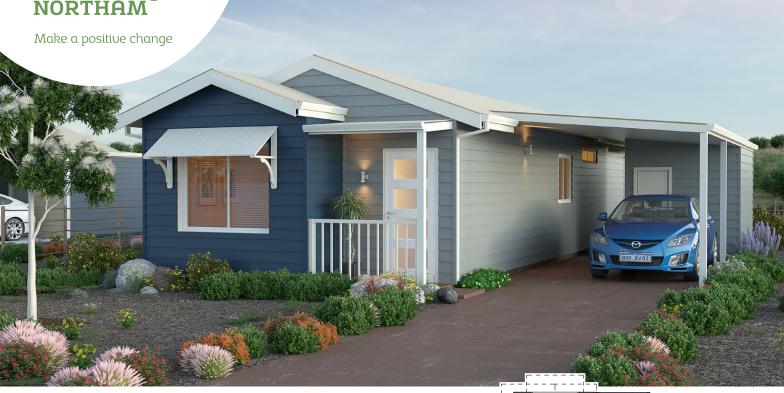

## The Mortlock from \$249,000\*

> 112m<sup>2</sup> of total living, including carport, porch, store and alfresco

1 1 1 1

- > Living area, tiled & bedrooms, carpeted
- > Roof and external walls fully insulated
- Stainless steel electric oven, cook top & range hood
- > Energy efficient hot water system
- Solid core front & laundry doors with Gainsborough entry lock set including deadlocks
- > Jason Windows & sliding doors with 'keylocks & flyscreens
- > 2,425mm ceilings with classic cornices
- Native landscaping to front
- > Open wire-and-post rural-style fencing
- > Industry best 10-year structural guarantee