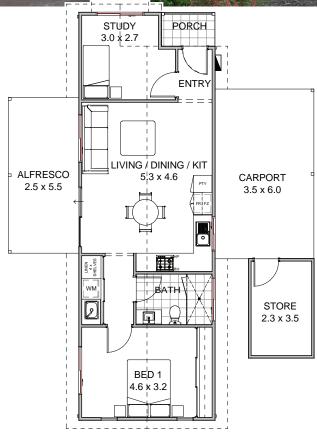

## The Mortlock from \$249,000\*

> 112m<sup>2</sup> of total living, including carport, porch, store and alfresco

1 1 1 1

- > Living area, tiled & bedrooms, carpeted
- > Roof and external walls fully insulated
- Stainless steel electric oven, cook top & range hood
- > Energy efficient hot water system
- Solid core front & laundry doors with Gainsborough entry lock set including deadlocks
- > Jason Windows & sliding doors with 'keylocks & flyscreens
- > 2,425mm ceilings with classic cornices
- Native landscaping to front
- > Open wire-and-post rural-style fencing
- > Industry best 10-year structural guarantee