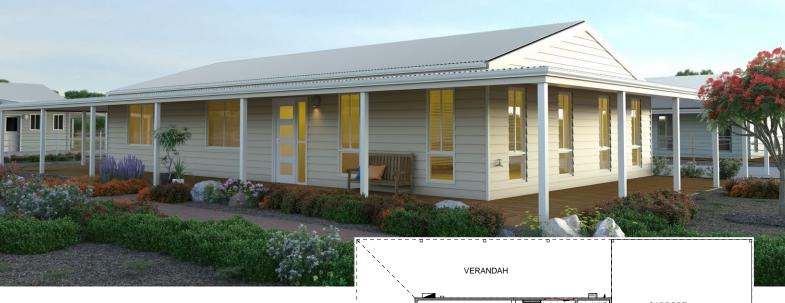

## **The Murray** from \$369,000\*

Make a positive change

- 215m<sup>2</sup> of total living, including carport, porch, verandah store and alfresco
- Living area, tiled & bedrooms, carpeted
- Roof and external walls fully insulated
- Stainless steel electric oven, cook top & range hood
- Energy efficient hot water system
- Solid core front & laundry doors with Gainsborough entry lock set including deadlocks
- Jason Windows & sliding doors with keylocks & flyscreens
- 2,425mm ceilings with classic cornices
- Native landscaping to front
- Open wire-and-post rural-style fencing
- Industry best 10-year structural guarantee

## CARPORT $6.0 \times 6.0$ BFD 1 4.0 x 4.7 I DR BATH STORE BED 2 BED 3 $3.5 \times 3.4$ 3.0 x 3.1 KITCHEN LIVING 4.1 x 4.5 DINING ALFRESCO VERANDAH