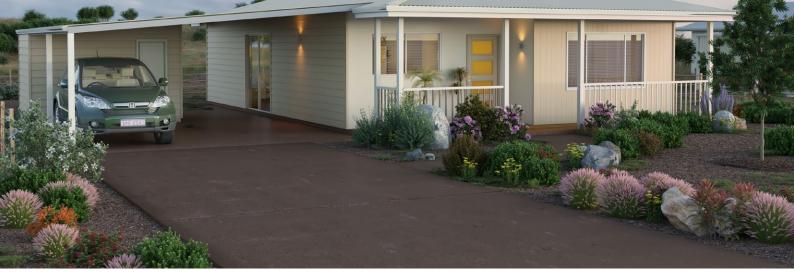

# **The Preston** from \$309,000\*

- 169m<sup>2</sup> of total living, including carport, > porch, store and alfresco
- Living area, tiled & bedrooms, carpeted >
- Roof and external walls fully insulated >
- Stainless steel electric oven, cook top & > range hood
- Energy efficient hot water system >
- Solid core front & laundry doors with > Gainsborough entry lock set including deadlocks
- Jason Windows & sliding doors with > keylocks & flyscreens
- 2,425mm ceilings with classic cornices >
- Native landscaping to front >
- Open wire-and-post rural-style fencing >
- Industry best 10-year structural guarantee >

#### PORCH BED 1 60 4.0 x 3.2 CARPORT KIT ENTRY 6.0 x 6.0 3.0 x 2.7 DTV ENS $\sim$ L'DRY STORE 3.5 x 2.3 LIVING / DINING +t 7.6 x 4.0 BATF ALFRESCO 2.5 x 5.5 BED 2 4.0 x 3.0