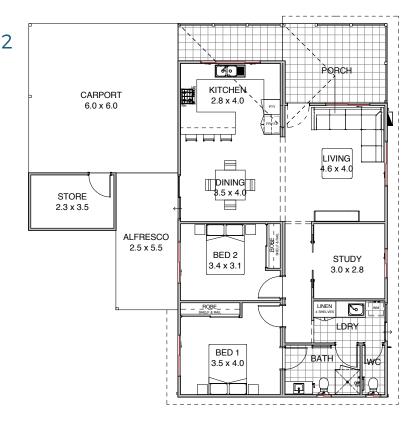

- 184m<sup>2</sup> of total living, including carport, porch, store and alfresco
- Living area, tiled & bedrooms, carpeted
- Roof and external walls fully insulated
- Stainless steel electric oven, cook top & range hood
- Energy efficient hot water system
- Solid core front & laundry doors with Gainsborough entry lock set including deadlocks
- Jason Windows & sliding doors with keylocks & flyscreens
- 2,425mm ceilings with classic cornices
- Native landscaping to front
- Open wire-and-post rural-style fencing
- Industry best 10-year structural guarantee