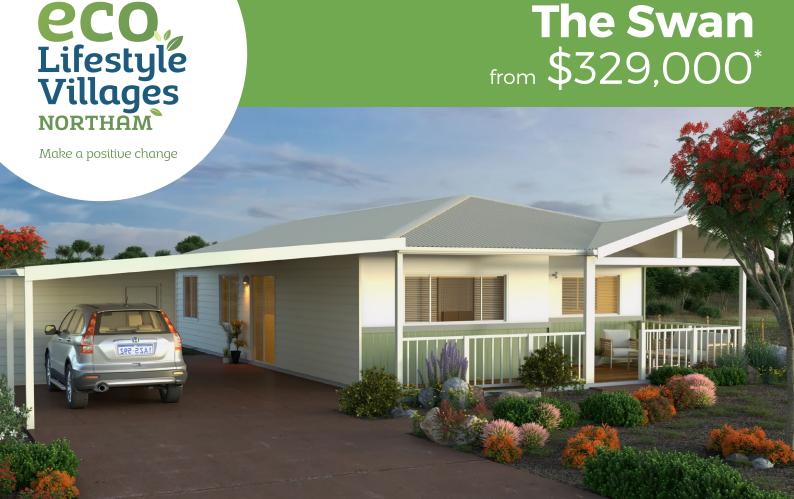

- 184m<sup>2</sup> of total living, including carport, porch, store and alfresco
- Living area, tiled & bedrooms, carpeted
- Roof and external walls fully insulated
- Stainless steel electric oven, cook top & range hood
- Energy efficient hot water system
- Solid core front & laundry doors with Gainsborough entry lock set including deadlocks
- Jason Windows & sliding doors with keylocks & flyscreens
- 2,425mm ceilings with classic cornices
- Native landscaping to front
- Open wire-and-post rural-style fencing
- Industry best 10-year structural guarantee