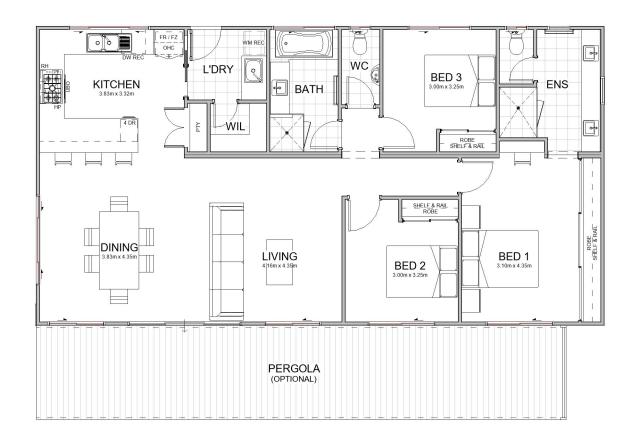

## THE KARAKIN FLAUNTS A SLEEK DESIGN WHILE PAYING ATTENTION TO ALL THE SMALL DETAILS.

The Karakin is an ultramodern three bedroom, two bathroom home that takes advantage of efficient design with added luxury where you need it most. It's the small details that elevate this home above the rest. With an open plan living area that lends itself perfectly to the addition of a grand deck entrance, the Karakin has everything you need from a breakfast bar, to ample storage options. The generous master bedroom features a private ensuite, wall-to-wall wardrobe, desk nook, and a His & Hers full length vanity, transforming your bedroom into a sanctuary.

## **SPECIFICATIONS**

Dwelling 135.3m<sup>2</sup>

## **KEY FEATURES**

**º■**| 3 Bedrooms

2 Bathroom