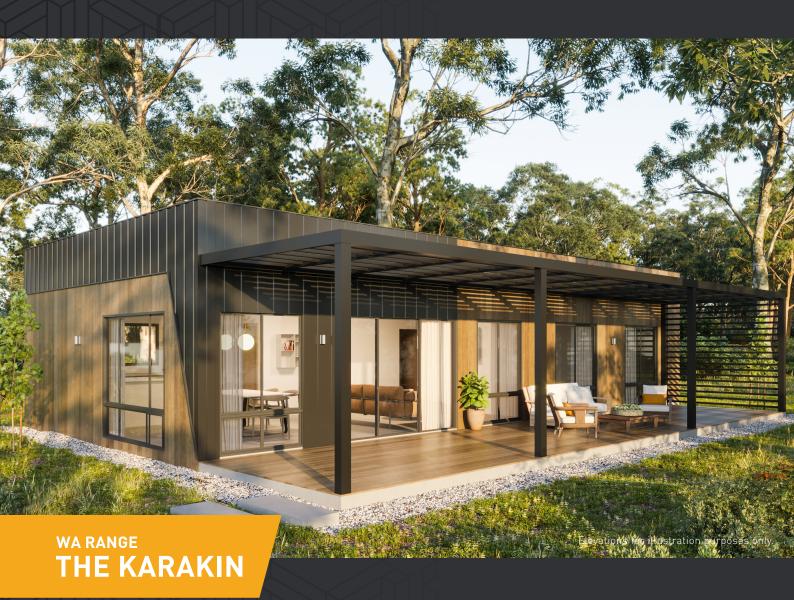

## THE KARAKIN FLAUNTS A SLEEK DESIGN WHILE PAYING ATTENTION TO ALL THE SMALL DETAILS.

The Karakin is an ultramodern three bedroom, two bathroom home that takes advantage of efficient design with added luxury where you need it most. It's the small details that elevate this home above the rest. With an open plan living area that lends itself perfectly to the addition of a grand deck entrance, the Karakin has everything you need from a breakfast bar, to ample storage options. The generous master bedroom features a private ensuite, wall-to-wall wardrobe, desk nook, and a His & Hers full length vanity, transforming your bedroom into a sanctuary.

## WA RANGE THE KARAKIN

HOME WIDTH 15.0m

HOME DEPTH 7.9m