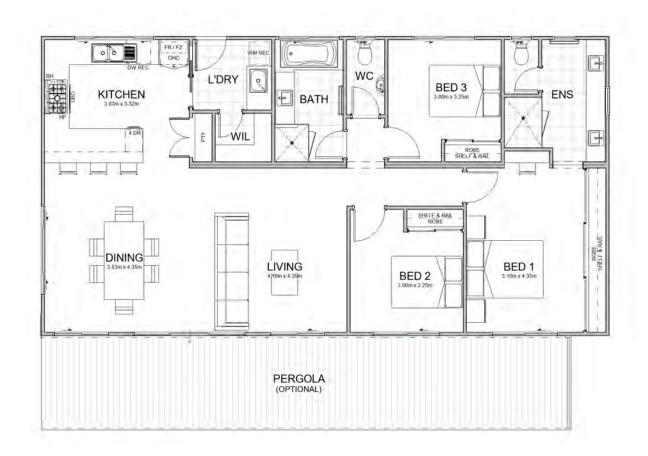

## THE KARAKIN FLAUNTS A SLEEK DESIGN WHILE PAYING ATTENTION TO ALL THE SMALL DETAILS.

The Karakin is an ultramodern three bedroom, two bathroom home that takes advantage of efficient design with added luxury where you need it most. It's the small details that elevate this home above the rest. With an open plan living area that lends itself perfectly to the addition of a grand deck entrance, the Karakin has everything you need from a breakfast bar, to ample storage options. The generous master bedroom features a private ensuite, wall-to-wall wardrobe, desk nook, and a His & Hers full length vanity, transforming your bedroom into a sanctuary.

## WA RANGE THE KARAKIN

HOME WIDTH 15.0m

HOME DEPTH 7.9m

**SPECIFICATIONS** 

Dwelling 118.5m<sup>2</sup>

## **KEY FEATURES**

**≗** 3 Bedrooms

2 Bathroom