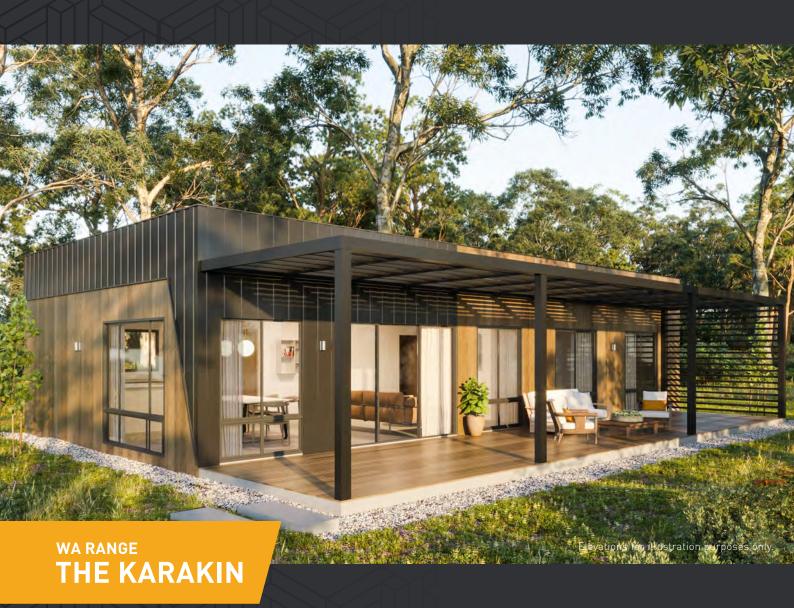

## THE KARAKIN FLAUNTS A SLEEK DESIGN WHILE PAYING ATTENTION TO ALL THE SMALL DETAILS.

The Karakin is an ultramodern three bedroom, two bathroom home that takes advantage of efficient design with added luxury where you need it most. It's the small details that elevate this home above the rest. With an open plan living area that lends itself perfectly to the addition of a grand deck entrance, the Karakin has everything you need from a breakfast bar, to ample storage options. The generous master bedroom features a private ensuite, wall-to-wall wardrobe, desk nook, and a His & Hers full length vanity, transforming your bedroom into a sanctuary.

## WA RANGE THE KARAKIN

HOME WIDTH 15.0m

HOME DEPTH 7.9m

**SPECIFICATIONS** 

Dwelling 118.5m<sup>2</sup>